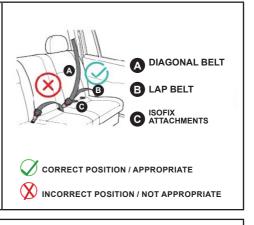

### 1. Diagonal and lap car belt

Pull the 3-point car belt. Thread the diagonal belt over the child's shoulder and the lap belt under the car seat armrest at one side of car seat.

**WARNING!** Lap belt must go under the armrest and diagonal belt – over it (fig. 1 and 2). Make sure belts are not twisted.

Pull 3-point car belt. Thread the diagonal belt over the child's shoulder and the lap belt under the car seat armrest at one side of car seat.

**WARNING!** Lap belt and diagonal belt must go under the armrest (fig. 10). Make sure belts are not twisted!