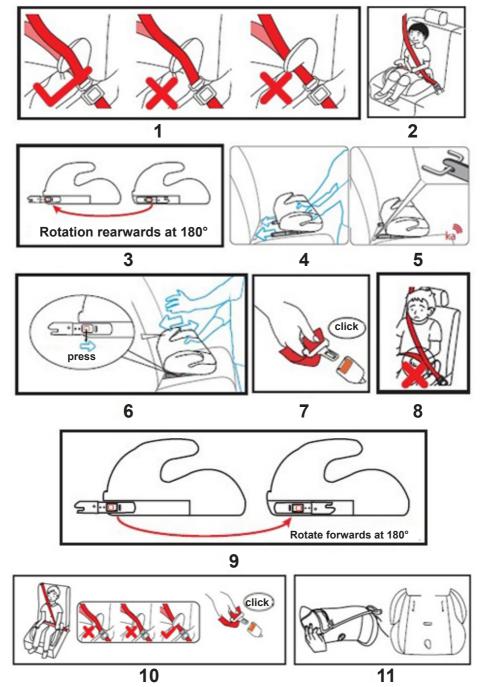

### 1. Diagonal and lap car belt

Pull the 3-point car belt. Thread the diagonal belt over the child's shoulder and the lap belt under the car seat armrest at one side of car seat.

**WARNING!** Lap belt must go under the armrest and diagonal belt – over it (fig. 1 and 2). Make sure belts are not twisted.

### 2. Installation with ISOFIT attachments.

Rotate the ISOFIT attachments at 180° in rear direction (fig. 3). Place the ISOFIT attachments to the corresponding fixing places at vehicle seat (fig. 4) until you hear a click sound (fig. 5).

**WARNING!** After installation carefully check if car seat is strong and securely fixed to vehicle seat as try to shake it. If needed repeat the above described actions to install the car seat again.

To remove the car seat from vehicle seat, press the buttons for release the ISOFIT attachments (fig. 6). Pull 3-point car belt and thread it as it is described in point 1. and lock the vehicle buckle until you hear a click sound (fig. 7).

WARNING! Make sure that child's hands are over the diagonal and lap belts (fig. 8)!

### INSTALLATION OF CAR SEAT IN FORWARD FACING POSITION USING THE 3-POIMT SAFETY BELTS OF THE VEHICLE

Rotate the ISOFIT attachments at 180° in direction bottom of seat (fig. 9) and place the car seat onto the vehicle seat in forward facing direction.

Pull 3-point car belt. Thread the diagonal belt over the child's shoulder and the lap belt under the car seat armrest at one side of car seat.

**WARNING!** Lap belt and diagonal belt must go under the armrest (fig. 10). Make sure belts are not twisted!

Lock the car buckle until you hear a click sound. Tighten the belt by pulling the diagonal and lap belt.