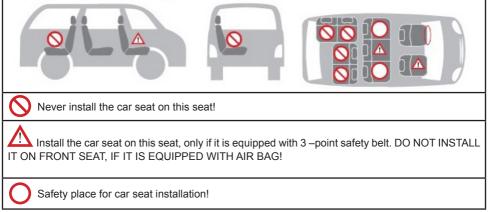

### PLACE OF THE CAR SEAT IN THE VEHICLE

The car seat is suitable for use in vehicles fitted with approved lap belt/ three-point/ static belt with a retractable mechanism that meets the requirements of Regulation № 16 of the Economic Commission for Europe of the United Nations! Never use 2-point safety belt.

- CAUTION! NEVER LEAVE YOUR CHILD UNATTENDED!
- CAUTION! THE CAR SEAT MUST BE INSTALLED ONLY ACCORDING TO THE DESCRIBED INSTRUCTIONS IN THIS MANUAL. IT IS DANGEROUS TO USE ANCHOR POINTS OTHER THAN THE ONES GIVEN IN THIS MANUAL!
- ◆ CAUTION! USE THE LAP VEHICLE BELT IN SUCH WAY THAT IT STAYS LOW AT CHILD'S BODY AND HOLDS HIS PELVIS.
- ◆ CAUTION! THIS CHILD RESTRAINT SHOULD NOT BE MODIFIED OR ADAPTED WITH NEW FITTINGS, WITHOUT PREVIOUS AUTHORIZATION BY THE COMPETENT AUTHORITY.
- ✤ CAUTION! KEEP AWAY FROM FIRE!
- ✤ CAUTION! THIS RESTRAINT SYSTEM IS NOT SUITABLE FOR CHILDREN UNDER 22 KG!
- Installation in the vehicle and securing the child in the car seat to be done only by adult!
- The hard parts and the parts of the child restraint made of plastic should be located and installed so that when the vehicle is in normal use, they can not be trapped by a sliding seat or in a door of the vehicle.
- Always check if the vehicle belt is well attached and secures the child. It is very important that the lap belt is laying low and the child's hips are snug.
- Make sure the safety belts of the car seat and the vehicle are not twisted, frayed or torn, latches and locks (buckles) must be always in good order and firmly fixed.