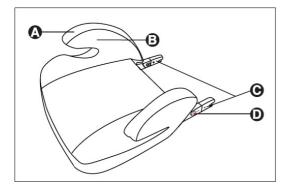

### MAIN PARTS

- A Car seat body
- B Fabric cover
- C ISOFIT attachments
- D Button to release the
- **ISOFIT** attachments