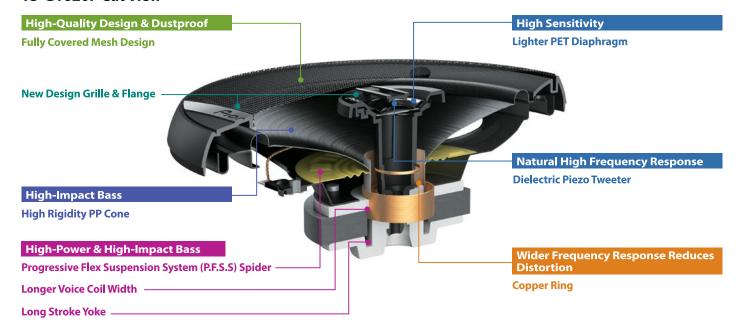

- Optimal sound reproduction features well-balanced combination of vocal and bass.

  Shallow Mounting depth and comprehensive lineup allows formula.

  Long-stroke mater and
- Long-stroke motor and suspension for high-impact bass.
- Universally appealing advanced stylish design.



## Technology of a G-Series Speaker

## **TS-G1620F Cut View**







## **P.F.S.S Patented Technology**

With exclusive material inherited from Pioneer's high-end PRS Series, this system realizes ideal sound reproduction.





// Dimension





For more information please visit www.pioneer-mea.com facebook.com/PioneerMEA

Pioneer, Gulf Free Zone Dubai, U.A.E. Tel: +971 4 8815756, Fax 8816414 Email: support@pioneer-uae.com www.pioneer-mea.com

Corporate web : www.pioneer.jp