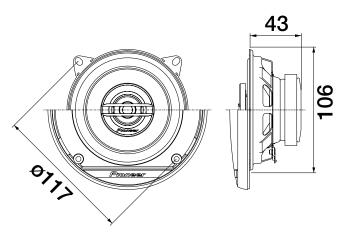

Sensitivity 86 dB

Impedance 4Ω

Size

**Mounting Depth** 43mm

**Cut-Out Dimensions** 

ø106 mm

Qualima

البما المنازنتي كوالبما مرابع المنازنتي كوالبما كوالبما كوالبما المنازنتي كوالبما كوالبما