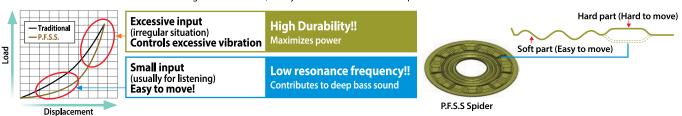

## **P.F.S.S Patented Technology**

With exclusive material inherited from Pioneer's high-end PRS Series, this system realizes ideal sound reproduction.

Nominal music power output 30 W

Frequency Response 38Hz to 26kHz