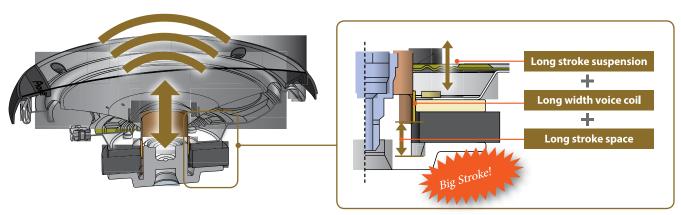

## Key Selling Point

- Optimal sound reproduction features well-balanced combination of vocal and bass.
  Shallow Mounting depth and comprehensive lineup allows for wide applications.
  Long-stroke motor and suspension for high-impact bass.
  Universally appealing advanced stylish design.

## Speaker Technology

## Higher-Impact Bass



## **P.F.S.S Patented Technology**

With exclusive material inherited from Pioneer's high-end PRS Series, this system realizes ideal sound reproduction.





Nominal music power output 30 W

Frequency Response 38Hz to 26kHz

Sensitivity 86 dB

Impedance 4Ω

Size

**Mounting Depth** 43mm

**Cut-Out Dimensions** 

ø106 mm



Qualima



البما المنازنتي كوالبما مرابع المنازنتي كوالبما كوالبما كوالبما المنازنتي كوالبما كوالبما

For more information please visit www.pioneer-mea.com facebook.com/PioneerMEA

Pioneer, Gulf Free Zone Dubai, U.A.E. Tel: +971 4 8815756, Fax 8816414 Email: support@pioneer-uae.com www.pioneer-mea.com

Corporate web: www.pioneer.jp