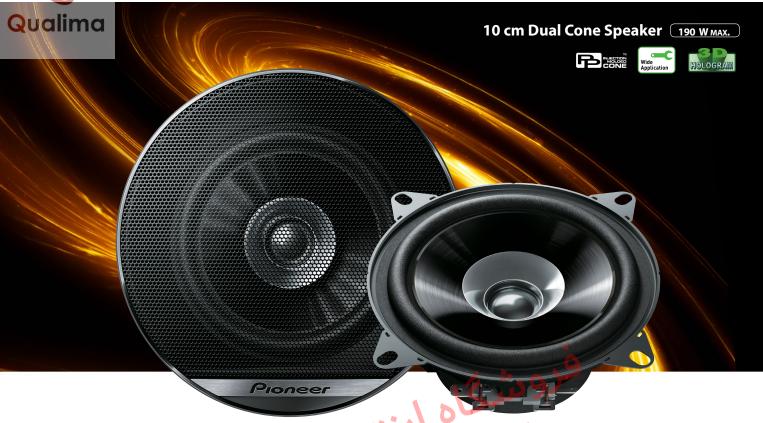

## Key Selling Point

- Optimal sound reproduction features well-balanced combination of vocal and bass.
  Shallow Mounting depth and comprehensive lineup allows for wide applications.
  Long-stroke motor and suspension for high-impact bass.
  Universally appealing advanced stylish design.

## **P.F.S.S Patented Technology**

With exclusive material inherited from Pioneer's high-end PRS Series, this system realizes ideal sound reproduction.

Nominal music power output 30 W

Frequency Response 38Hz to 26kHz