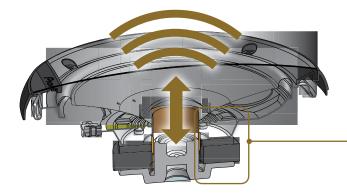

## TS-G1610F



## Key Selling Point

- Optimal sound reproduction features well-balanced combination of vocal and bass. Shallow Mounting depth and comprehensive lineup allows for wide applications. Long-stroke motor and suspension for high-impact bass. Universally appealing advanced stylish design.

Speaker Technology

**Higher-Impact Bass** 





## **P.F.S.S Patented Technology**

With exclusive material inherited from Pioneer's high-end PRS Series, this system realizes ideal sound reproduction.





**Dimension** 





For more information please visit www.pioneer-mea.com facebook.com/PioneerMEA

Year of Release: 2017

8

Pioneer, Gulf Free Zone Dubai, U.A.E. Tel: +971 4 8815756, Fax 8816414 Email: support@pioneer-uae.com www.pioneer-mea.com

Corporate web : www.pioneer.jp

Copyright Info: ©2016 Pioneer MEA. All Rights Reserved. Reproduction in whole or in part without written permission is prohibited. Design Features and Specifications are subject to change without notice