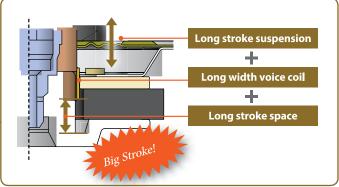

## Key Selling Point

- Optimal sound reproduction features well-balanced combination of vocal and bass. Shallow Mounting depth and comprehensive lineup allows for wide applications. Long-stroke motor and suspension for high-impact bass. Universally appealing advanced stylish design.

Speaker Technology

**Higher-Impact Bass** 