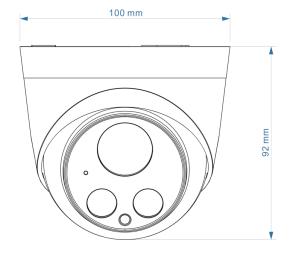

## Dimension(mm)

#### **Specifications**

| Specifications          |                                                               |
|-------------------------|---------------------------------------------------------------|
| Model                   | JVS-N933-KDL-PE                                               |
| Video                   |                                                               |
| Image Sensor            | 1/2.9" CMOS Sensor                                            |
| Max. Resolution         | 2304x1296                                                     |
| Effective Pixels        | 3.0MP                                                         |
| Compression Standard    | H.265/ H.264                                                  |
| Framerate               | 25fps                                                         |
| Bitrate                 | 204Kbps~5Mbps                                                 |
| SNR (dB)                | 52dB                                                          |
| Min. Illumination       | 0Lux (Fill light ON)                                          |
| Lens                    |                                                               |
| Lens                    | 2.8mm, 4mm, 6mm (M12)                                         |
| Fill Light              | 2x Double wick filling lamp (Infrared/ Warm)                  |
| Fill Light Distance     | Up to 30m.                                                    |
| Function                |                                                               |
| Exposure Control        | Auto                                                          |
| White Balance           | Auto                                                          |
| Image Enhancement       | 3D DNR                                                        |
| Advanced OSD            | Support OSD large font function, OSD flashing on              |
| 7 ta various GGB        | alarm, OSD and time to set the position separately            |
| <b>Motion Detection</b> | Support human detection (Default does not mark the human box) |
| Image Setting           | Rotate, Saturation, Brightness, Contrast, Sharpness           |
| Day and Night Function  | Day and night automatic switching                             |
| Privacy Mask            | Support up 8 areas                                            |
| Intelligent Analysis    | Not Support                                                   |
| Alarm Method            | Email Alarm, Client Alarm                                     |
|                         | System, Audio and video, Image, Alarm,                        |
| Remote Operation        | Network management                                            |
| Audio                   | Built-in Microphone                                           |
| Network                 |                                                               |
| Ethernet                | 1x RJ45 10M / 100M Ethernet                                   |
| Stream                  | 2x Streams                                                    |
| Protocols               | HTTP, TCP/IP, UDP, ICMP, RTSP, RTP, RTCP, SMTP, DHCP, DNS     |
| Interoperability        | ONVIF 2.4                                                     |
| Network Transmission    | CloudSEE 2.0                                                  |
| Browser                 | IE8+, Chrome18+, Firefox5.0+, Safari5.02+                     |
| User                    | Up to 13 Users                                                |
| Арр                     | Support iOS/Android                                           |
| General                 |                                                               |
| Power Supply            | DC12V/2A                                                      |
| Power Consumption       | <3W (During day); <6W (At night)                              |
| Working Temperature     | -20°C ~ 60°C                                                  |
| Working Humidity        | 10% ~ 90% Rh                                                  |
| Material                | Plastic                                                       |
| Dimensions              | 100x100x92mm                                                  |
| Weight                  | 170g                                                          |
|                         | -                                                             |