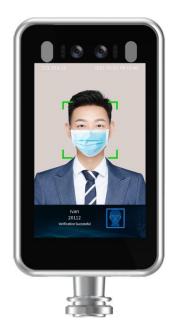

## Facial Recognition Terminal

## **Key Features**

- · Face Recognition Access Control Machine
- · Unique Facial Recognition Algorithm.
- ullet Facial Recognition time < 1 Second
- Face Database ≥20 000 Faces
- 8-inch IPS HD Display
- Used for Contactless Attendance and Face Recognition Access Control