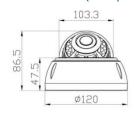

#### Dimensions (mm)

#### **Specifications**

| Specifications                       |                                                                                                                                                        |
|--------------------------------------|--------------------------------------------------------------------------------------------------------------------------------------------------------|
| Model                                | JVS-FR3022                                                                                                                                             |
| Video                                |                                                                                                                                                        |
| Image Sensor                         | 1/2.9" CMOS                                                                                                                                            |
| Max Resolution                       | 1920x1080                                                                                                                                              |
| Effective Pixels                     | 2.0MP                                                                                                                                                  |
| Compression Standard                 | H.265/H.264                                                                                                                                            |
| Maximum Frame Rate                   | 1080p@30fps / 960p@30fps                                                                                                                               |
| SNR(dB)                              | 52.1dB                                                                                                                                                 |
| Bit Rate                             | Main: 25~8129Kbps Sub: 25~4068Kbps                                                                                                                     |
| Illumination                         | 0Lux(IR On)                                                                                                                                            |
| Lens                                 | ozak(ii t on)                                                                                                                                          |
| Lens                                 | 2.8mm                                                                                                                                                  |
| Viewing Angle                        | H:97.37° V:52.49° D:114.55°                                                                                                                            |
| IR-LEDs                              | 18x IR LEDs                                                                                                                                            |
| IR-Distance                          | Up to 20 Meters                                                                                                                                        |
| Function                             | op 10 20 motoro                                                                                                                                        |
| Motion Detection                     | Support                                                                                                                                                |
| Email Alert                          | Support                                                                                                                                                |
| Day& Night                           | Support                                                                                                                                                |
| Recording                            | Support (NVR, Windows PC, Smartphone)                                                                                                                  |
| DHCP                                 | Support (NVIX, Willdows F.C, Smartphone)                                                                                                               |
| Audio Input                          | Support (Ext. Mic)                                                                                                                                     |
| Audio Codec                          | Support (G711A/G711U)                                                                                                                                  |
| Privacy Mask                         | ,                                                                                                                                                      |
| •                                    | Support up 8 areas                                                                                                                                     |
| Exposure Control                     | Support                                                                                                                                                |
| Image Adjustment Auto. White Balance | Support                                                                                                                                                |
|                                      | Support (Mirror/Flip)                                                                                                                                  |
| Image Rotation Intercom              | Support (Mirror/Flip)  Not Supported                                                                                                                   |
| Face capture                         | Supports detection, tracking, capture, screening, and output of optimal face capture, human traffic statistics, heartbeat mode With DeepCloud Platform |
| Capture resolution                   | 1920x1080                                                                                                                                              |
| Maximum face per frame               | 32                                                                                                                                                     |
| Image Format                         | JPEG                                                                                                                                                   |
| Upload method                        | Private protocol, HTTP upload, FTP upload                                                                                                              |
| •                                    | After taking off capture, track process capture,                                                                                                       |
| Capture mode                         | mix capture, interval capture                                                                                                                          |
| Network                              |                                                                                                                                                        |
| Ethernet                             | 10M/100M Ethernet, RJ45 Port                                                                                                                           |
| Protocols                            | HTTP, TCP/IP,UDP, ICMP, RTSP, RTP, RTCP, SMTP, DHCP, DNS                                                                                               |
| Stream                               | 2x Streams                                                                                                                                             |
| LAN                                  | Support                                                                                                                                                |
| ONVIF                                | ONVIF 2.4                                                                                                                                              |
| User                                 | Up to 13 Users                                                                                                                                         |
| Browser                              | IE8+                                                                                                                                                   |
| Smart Phone                          | iOS/Android                                                                                                                                            |
| General                              |                                                                                                                                                        |
| Dimensions (WxHxD)                   | φ120x90 (mm)                                                                                                                                           |
| Weights                              | 500g                                                                                                                                                   |
| Material                             | Aluminum                                                                                                                                               |
| Working Temperature                  | -20°C∼60°C                                                                                                                                             |
| Humidity                             | RH 10%~90%                                                                                                                                             |
| Power Supply                         | DC12V/2A, PoE (IEEE 802.3af)                                                                                                                           |
| Consumption                          | Day ≦3W; Night ≦7W                                                                                                                                     |
| Waterproof                           | IP66                                                                                                                                                   |