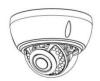

# **JVS-TS3622**

## Overhead Counting PoE Dome Camera

## **Key Features**

- Resolution 1920x1080@30fps.
- Ingress Protection IP66.
- PoE IEEE 802.3af.
- 18x IR-LED, Up to 20 Meters.
- ONVIF 2.4, Compatible with ONVIF Recorder.
- · Support Overhead Counting function