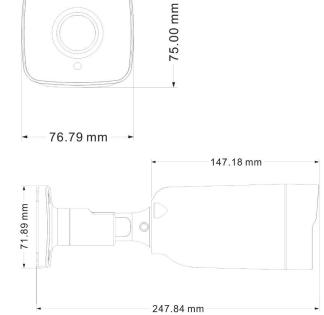

## Dimension(mm)

## **Specifications**

| Specifications             |                                                                                                       |
|----------------------------|-------------------------------------------------------------------------------------------------------|
| Video                      |                                                                                                       |
| Image Sensor               | 1/3" CMOS                                                                                             |
| Max Resolution             | 2560*1792                                                                                             |
| Effective Pixels           | 5MP                                                                                                   |
| Compression Standard       | H.265/H.264                                                                                           |
| Frame Rate                 | 20fps                                                                                                 |
| Bit Rate                   | 272Kbps∼8Mbps                                                                                         |
| SNR (dB)                   | 52dB                                                                                                  |
| Min. Illumination          | 0Lux (IR ON)                                                                                          |
| Lens                       |                                                                                                       |
| Lens                       | 4mm,M12                                                                                               |
| FOV                        | H: 78.5°, V: 42.8° D: 92.6°                                                                           |
| IR-LEDs                    | 28μx4 LEDs                                                                                            |
| IR-Distance                | Up to 20 Meters                                                                                       |
| Function                   |                                                                                                       |
| Exposure Control           | Support                                                                                               |
| White Balance              | Auto                                                                                                  |
| Image Enhancement          | BLC/HLC/3D DNR/DWDR/Defog                                                                             |
| Advanced OSD               | Support OSD large font function, OSD and time to set the position separately, 5 lines x 32 characters |
| Privacy Mask               | Support 8 Rectangle Areas                                                                             |
| Motion Detection           | Support                                                                                               |
| Image Setting              | Rotate, Saturation, Brightness, Contrast,<br>Sharpness                                                |
| Day and night function     | Day and night automatic switching                                                                     |
| Privacy Mask               | Support up 8 areas                                                                                    |
| Intelligent Analysis       | Support Region Intrusion, Line Crossing, People Counting, Video Tampering, Human Detection            |
| Alarm Method               | Email Alarm                                                                                           |
| Remote Operation           | System, Stream, Alarm, Network Management                                                             |
| Expansion Interface        | N/A                                                                                                   |
| NETWORK                    |                                                                                                       |
| Ethernet                   | 10M / 100M Ethernet ,1 RJ45                                                                           |
| Stream                     | 2x Streams                                                                                            |
| Protocols                  | HTTP, TCP/IP, UDP, ICMP, RTSP, RTP, RTCP, SMTP, DHCP, DNS, DDNS                                       |
| ONVIF                      | ONVIF 2.4                                                                                             |
| Network transmission       | CloudSEE 2.0                                                                                          |
| Browser                    | IE8+, Chrome18+, Firefox5.0+, Safari5.02+                                                             |
| User                       | Up to 13 Users                                                                                        |
| GENERAL                    | DC42V or DoF                                                                                          |
| Power Supply               | DC12V or PoE                                                                                          |
| Power Consumption          | <3W (During day); <6W (At night with IR)                                                              |
| Working Temperature        | -20°C ~ 60°C                                                                                          |
| Working Humidity  Material | 0% ~ 90% Rh                                                                                           |
|                            | Metal                                                                                                 |
| Dimensions (WxHxD)         | 248x77*75mm                                                                                           |
| Weight                     | 500g                                                                                                  |
| Waterproof                 | IP66                                                                                                  |