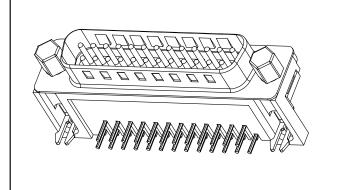

RoHS

| No | Name               | Qty    | Material          | Remarks & Thickness | <b>D</b> | 0400 00FD                                 | D      | G 11 T - 1   |
|----|--------------------|--------|-------------------|---------------------|----------|-------------------------------------------|--------|--------------|
| 1  | Housing            | 2      | P.B.T             | UL 94-V0            | Part #   | 2100-025P                                 | Part # | Cable Length |
| 2  | Contact            | <br>25 | Brass             | T = 0.20mm          | Title    | PCB Mount Right Angle Connector DB25 Male |        |              |
|    | Contact            |        | D1033             | 1 – 0.2011111       |          |                                           |        |              |
| 3  | Front-Shell        | 1      | Cold Rolled Steel | T = 0.40mm          |          |                                           |        |              |
| 4  | "Z"Type board-lock | 2      | Brass             | T = 0.50mm          | Unit     | PI Manufacturing Corp.                    |        |              |
| 5  | Screw              | 2      | Brass             | 4.75*11.80mm        | mm       | Pl Manufacturing Corp.                    |        |              |