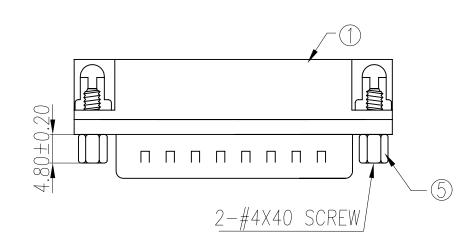

RoHS

| No | Name               | Qty    | Material          | Remarks & Thickness | <b>D</b> | 0400 00FD                                 | D      | G 11 T - 1   |
|----|--------------------|--------|-------------------|---------------------|----------|-------------------------------------------|--------|--------------|
| 1  | Housing            | 2      | P.B.T             | UL 94-V0            | Part #   | 2100-025P                                 | Part # | Cable Length |
| 2  | Contact            | <br>25 | Brass             | T = 0.20mm          | Title    | PCB Mount Right Angle Connector DB25 Male |        |              |
|    | Contact            |        | D1033             | 1 – 0.2011111       |          |                                           |        |              |
| 3  | Front-Shell        | 1      | Cold Rolled Steel | T = 0.40mm          |          |                                           |        |              |
| 4  | "Z"Type board-lock | 2      | Brass             | T = 0.50mm          | Unit     | PI Manufacturing Corp.                    |        |              |
| 5  | Screw              | 2      | Brass             | 4.75*11.80mm        | mm       | Pl Manufacturing Corp.                    |        |              |