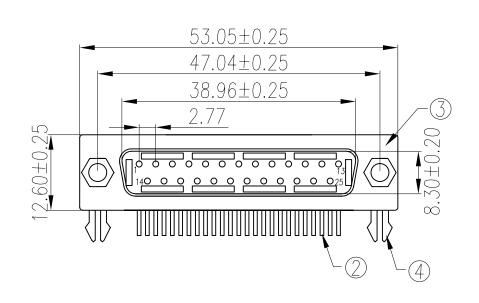

RoHS

| No | Name               | Qty    | Material          | Remarks & Thickness | <b>D</b> | 0400 00FD                                 | D      | G 11 T - 1   |
|----|--------------------|--------|-------------------|---------------------|----------|-------------------------------------------|--------|--------------|
| 1  | Housing            | 2      | P.B.T             | UL 94-V0            | Part #   | 2100-025P                                 | Part # | Cable Length |
| 2  | Contact            | <br>25 | Brass             | T = 0.20mm          | Title    | PCB Mount Right Angle Connector DB25 Male |        |              |
|    | Contact            |        | D1033             | 1 – 0.2011111       |          |                                           |        |              |
| 3  | Front-Shell        | 1      | Cold Rolled Steel | T = 0.40mm          |          |                                           |        |              |
| 4  | "Z"Type board-lock | 2      | Brass             | T = 0.50mm          | Unit     | PI Manufacturing Corp.                    |        |              |
| 5  | Screw              | 2      | Brass             | 4.75*11.80mm        | mm       | Pl Manufacturing Corp.                    |        |              |