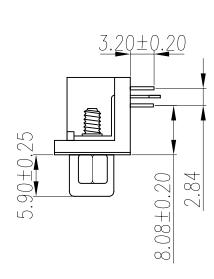

RoHS

| No | Name               | Qty    | Material          | Remarks & Thickness | <b>D</b> | 0400 00FD                                 | D      | G 11 T - 1   |
|----|--------------------|--------|-------------------|---------------------|----------|-------------------------------------------|--------|--------------|
| 1  | Housing            | 2      | P.B.T             | UL 94-V0            | Part #   | 2100-025P                                 | Part # | Cable Length |
| 2  | Contact            | <br>25 | Brass             | T = 0.20mm          | Title    | PCB Mount Right Angle Connector DB25 Male |        |              |
|    | Contact            |        | D1033             | 1 – 0.2011111       |          |                                           |        |              |
| 3  | Front-Shell        | 1      | Cold Rolled Steel | T = 0.40mm          |          |                                           |        |              |
| 4  | "Z"Type board-lock | 2      | Brass             | T = 0.50mm          | Unit     | PI Manufacturing Corp.                    |        |              |
| 5  | Screw              | 2      | Brass             | 4.75*11.80mm        | mm       | Pl Manufacturing Corp.                    |        |              |