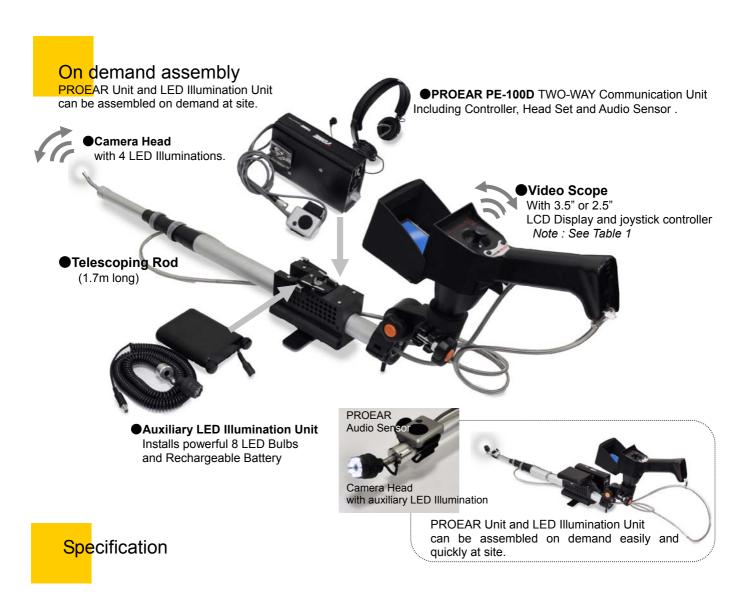

| Model                        |                     | 991-NH1 Standard M                                                         | lodel        | 991-NH2 Advanced Model       |
|------------------------------|---------------------|----------------------------------------------------------------------------|--------------|------------------------------|
| Camera head                  | Cable               | 3m (5m : available as option)                                              |              |                              |
|                              | View Angle (H ∕V)   | 72deg / 54 deg                                                             |              |                              |
|                              | Size / View range   | 1/13" CMOS / 20mm - ∞