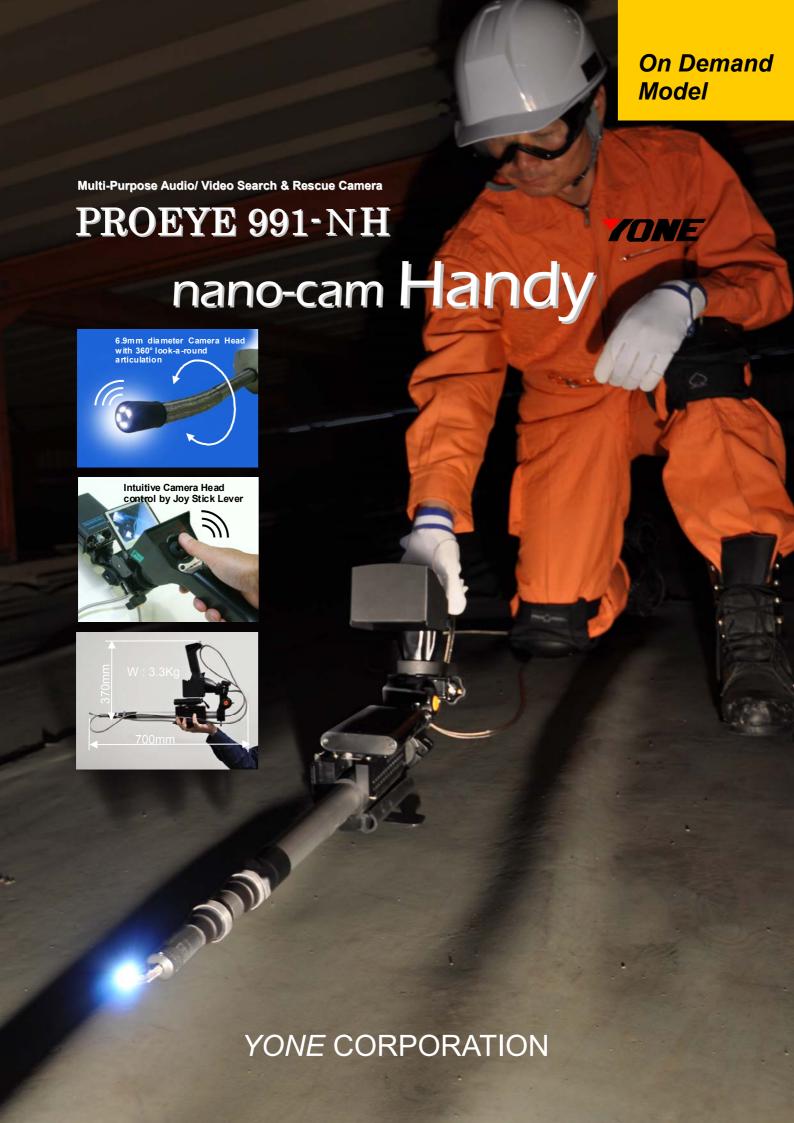

| Model                        |                     | 991-NH1 Standard M                                                         | lodel        | 991-NH2 Advanced Model       |
|------------------------------|---------------------|----------------------------------------------------------------------------|--------------|------------------------------|
| Camera head                  | Cable               | 3m (5m : available as option)                                              |              |                              |
|                              | View Angle (H ∕V)   | 72deg / 54 deg                                                             |              |                              |
|                              | Size / View range   | 1/13" CMOS / 20mm - ∞