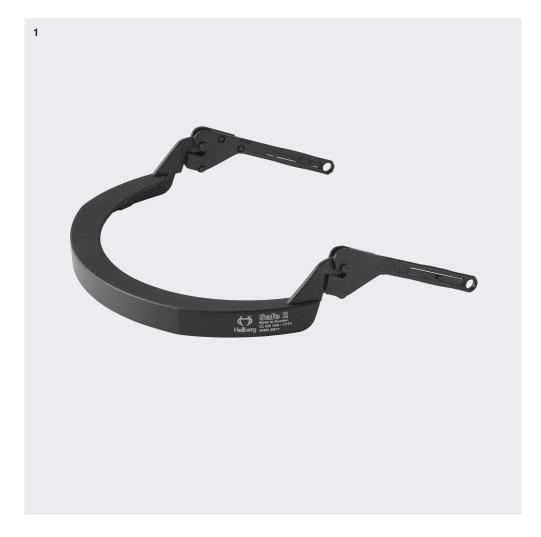

1. Safe 2 Visor Carrier Article nr: 20901-001

#### Two positions

A smooth pivot movement to lift the visor up into a firm stand-by position, and back to working position.

#### **Features**

• For straight brimmed helmets