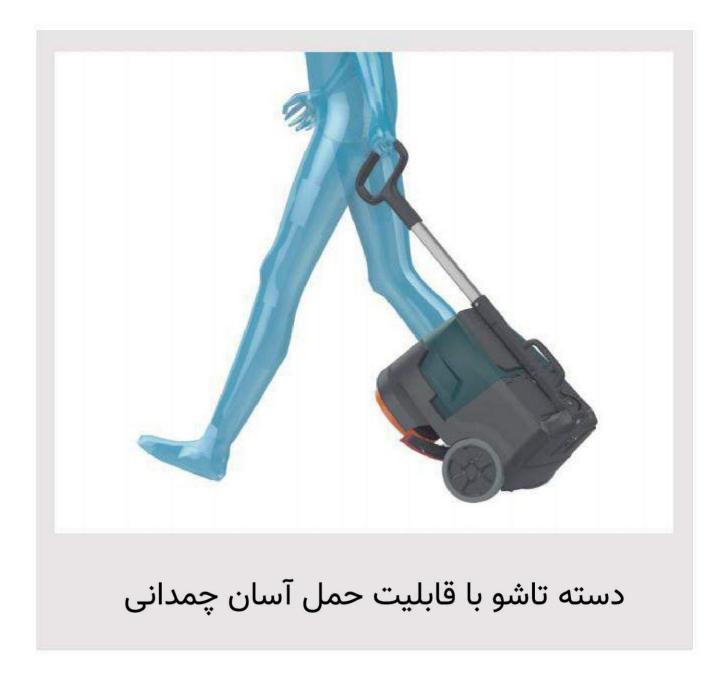

دسته تاشو و دارای دستگیره حمل میباشد. وزن کل محصول کمتر از 10 کیلوگرم است که باعث جابجایی آسان میشود.

مخزن آب کثیف با گنجایش 5.8لیتر قابل جابجایی برای تخلیه آسان

دو عدد برس مگنتی که به راحتی نصب و جدا میشوند و با حرکت دوتایی ناحیه را با دقت بالا تمیز میکند.