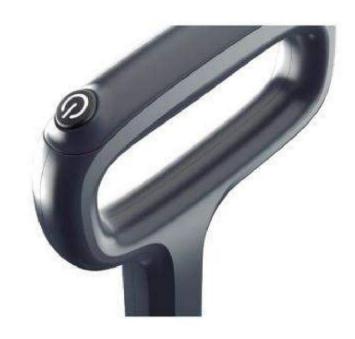

طراحی دسته به صورت کاملا ارگونومیک برای استفاده ی آسان تر.

دسته با قابلیت چرخش 360 درجه که موجب عملکرد با سرعت بالا و بدون باقی ماندن نقطه ی کثیف خواهد بود.

مخزن آب تميز با گنجايش 4.8 ليتر

بدون استفاده از وسایل خاصی میتوانید نوار لاستیکی را تعویض کنید.