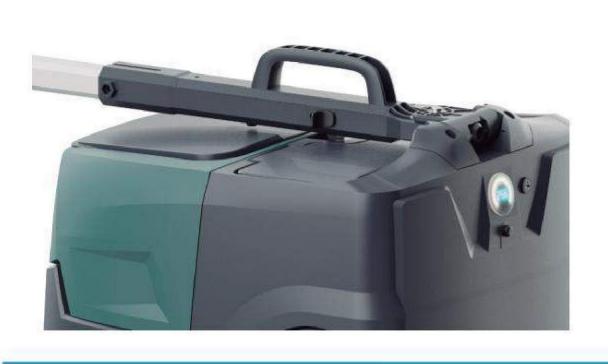

دسته تاشو و دارای دستگیره حمل میباشد. وزن کل محصول کمتر از 10 کیلوگرم است که باعث جابجایی آسان میشود.

مخزن آب کثیف با گنجایش 5.8لیتر قابل جابجایی برای تخلیه آسان

دو عدد برس مگنتی که به راحتی نصب و جدا میشوند و با حرکت دوتایی ناحیه را با دقت بالا تمیز میکند.

## نكات

دستگاهی چندوجهی با کاربری استفاده از تنها یک دست.1

وزن کل دستگاه کمتر از 10 کیلوگرم بوده که باعث حمل بسیار آسان آن میشود.2 این دستگاه محبوبیت زیادی بین رستوران های بین المللی مانندKFC و پیتزا هات پیدا کرده است و همینطور برای ویلا ها و آپارتمان ها مناسب است.حتی اگر آپارتمان شما پله دارد و مجهز به آسانسور نیست این محصول را میتوانید به راحتی بین طبقات جابجا کنید.