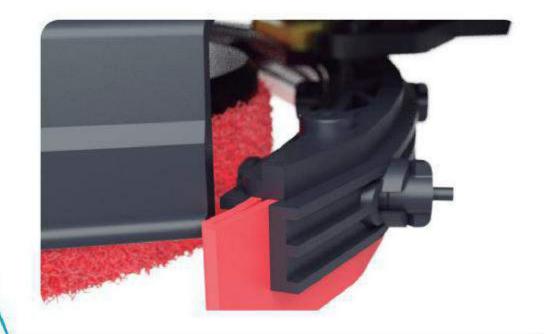

طراحی دسته به صورت کاملا ارگونومیک برای استفاده ی آسان تر.

دسته با قابلیت چرخش 360 درجه که موجب عملکرد با سرعت بالا و بدون باقی ماندن نقطه ی کثیف خواهد بود.

مخزن آب تميز با گنجايش 4.8 ليتر

بدون استفاده از وسایل خاصی میتوانید نوار لاستیکی را تعویض کنید.