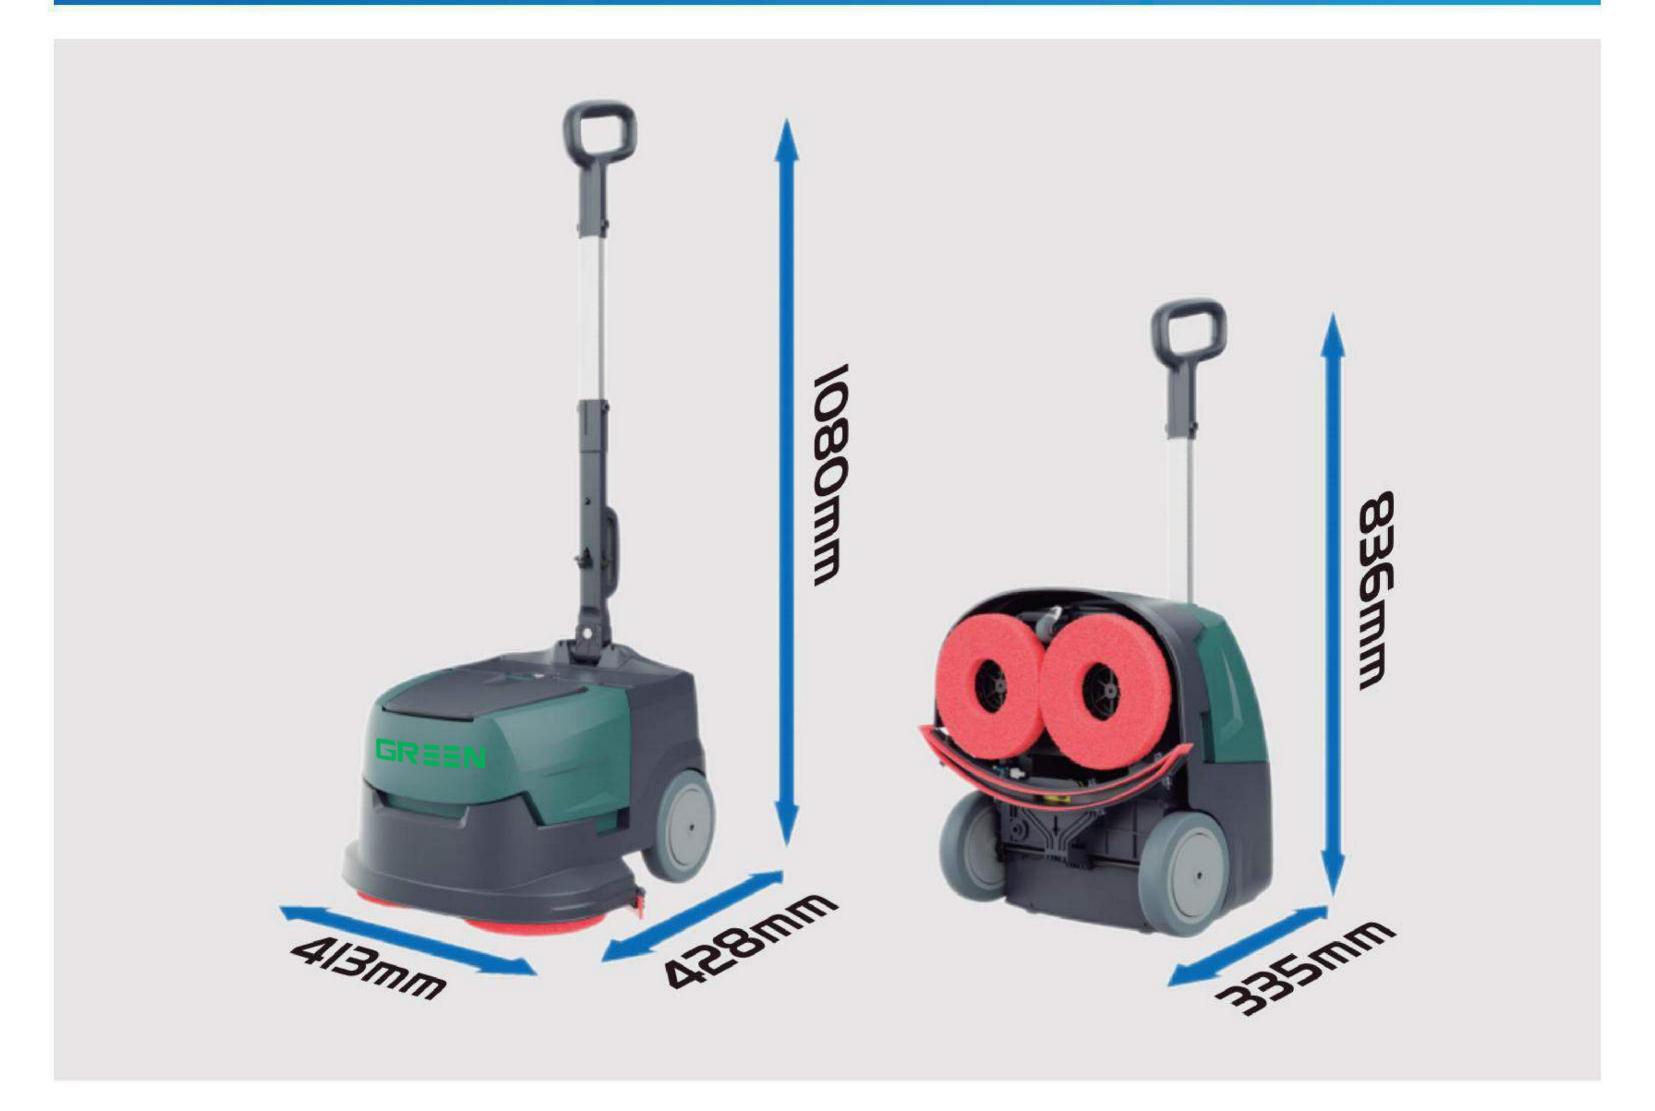

دسته تاشو و دارای دستگیره حمل میباشد. وزن کل محصول کمتر از 10 کیلوگرم است که باعث جابجایی آسان میشود.

مخزن آب کثیف با گنجایش 5.8لیتر قابل جابجایی برای تخلیه آسان

دو عدد برس مگنتی که به راحتی نصب و جدا میشوند و با حرکت دوتایی ناحیه را با دقت بالا تمیز میکند.

## نكات

دستگاهی چندوجهی با کاربری استفاده از تنها یک دست.1

وزن کل دستگاه کمتر از 10 کیلوگرم بوده که باعث حمل بسیار آسان آن میشود.2 این دستگاه محبوبیت زیادی بین رستوران های بین المللی مانندKFC و پیتزا هات پیدا کرده است و همینطور برای ویلا ها و آپارتمان ها مناسب است.حتی اگر آپارتمان شما پله دارد و مجهز به آسانسور نیست این محصول را میتوانید به راحتی بین طبقات جابجا کنید.