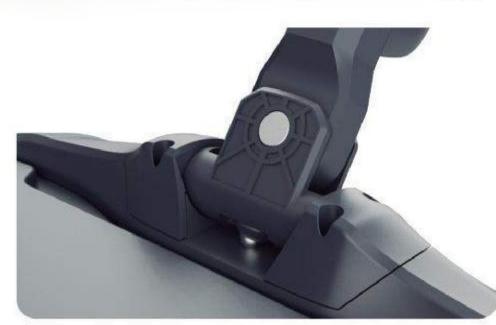

طراحی دسته به صورت کاملا ارگونومیک برای استفاده ی آسان تر.

دسته با قابلیت چرخش 360 درجه که موجب عملکرد با سرعت بالا و بدون باقی ماندن نقطه ی کثیف خواهد بود.

مخزن آب تميز با گنجايش 4.8 ليتر

بدون استفاده از وسایل خاصی میتوانید نوار لاستیکی را تعویض کنید.