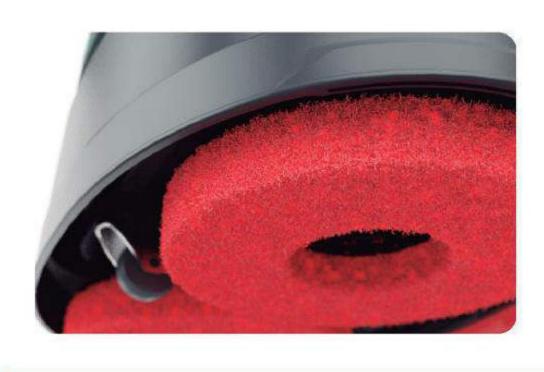

دسته تاشو و دارای دستگیره حمل میباشد. وزن کل محصول کمتر از 10 کیلوگرم است که باعث جابجایی آسان میشود.

مخزن آب کثیف با گنجایش 5.8لیتر قابل جابجایی برای تخلیه آسان

دو عدد برس مگنتی که به راحتی نصب و جدا میشوند و با حرکت دوتایی ناحیه را با دقت بالا تمیز میکند.

صفحه های برس از لایه های تحت فشارایجاد شده است که برای مناطق عریض و آسیب کمتر به محیط زیست بسیار ایده آل هستند