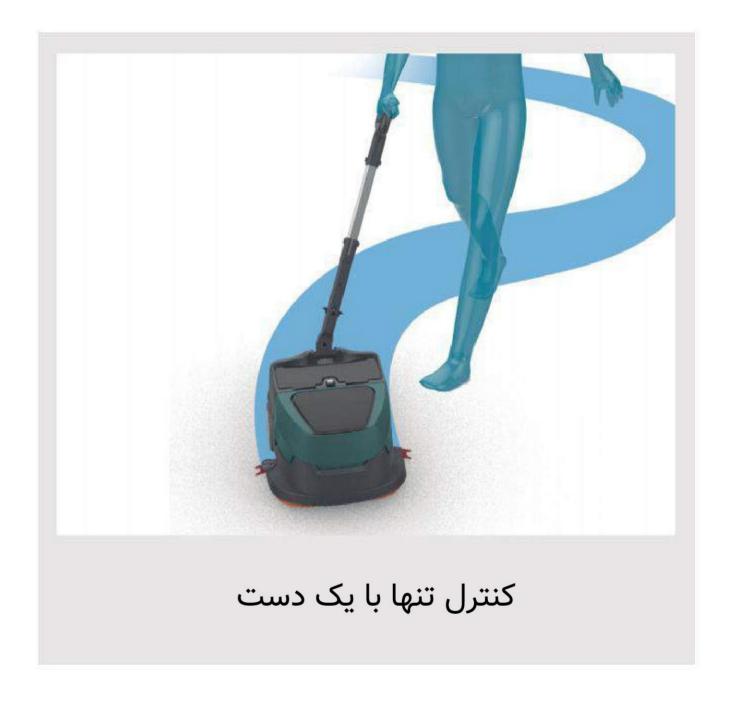

## نكات

دستگاهی چندوجهی با کاربری استفاده از تنها یک دست.1

وزن کل دستگاه کمتر از 10 کیلوگرم بوده که باعث حمل بسیار آسان آن میشود.2 این دستگاه محبوبیت زیادی بین رستوران های بین المللی مانندKFC و پیتزا هات پیدا کرده است و همینطور برای ویلا ها و آپارتمان ها مناسب است.حتی اگر آپارتمان شما پله دارد و مجهز به آسانسور نیست این محصول را میتوانید به راحتی بین طبقات جابجا کنید.