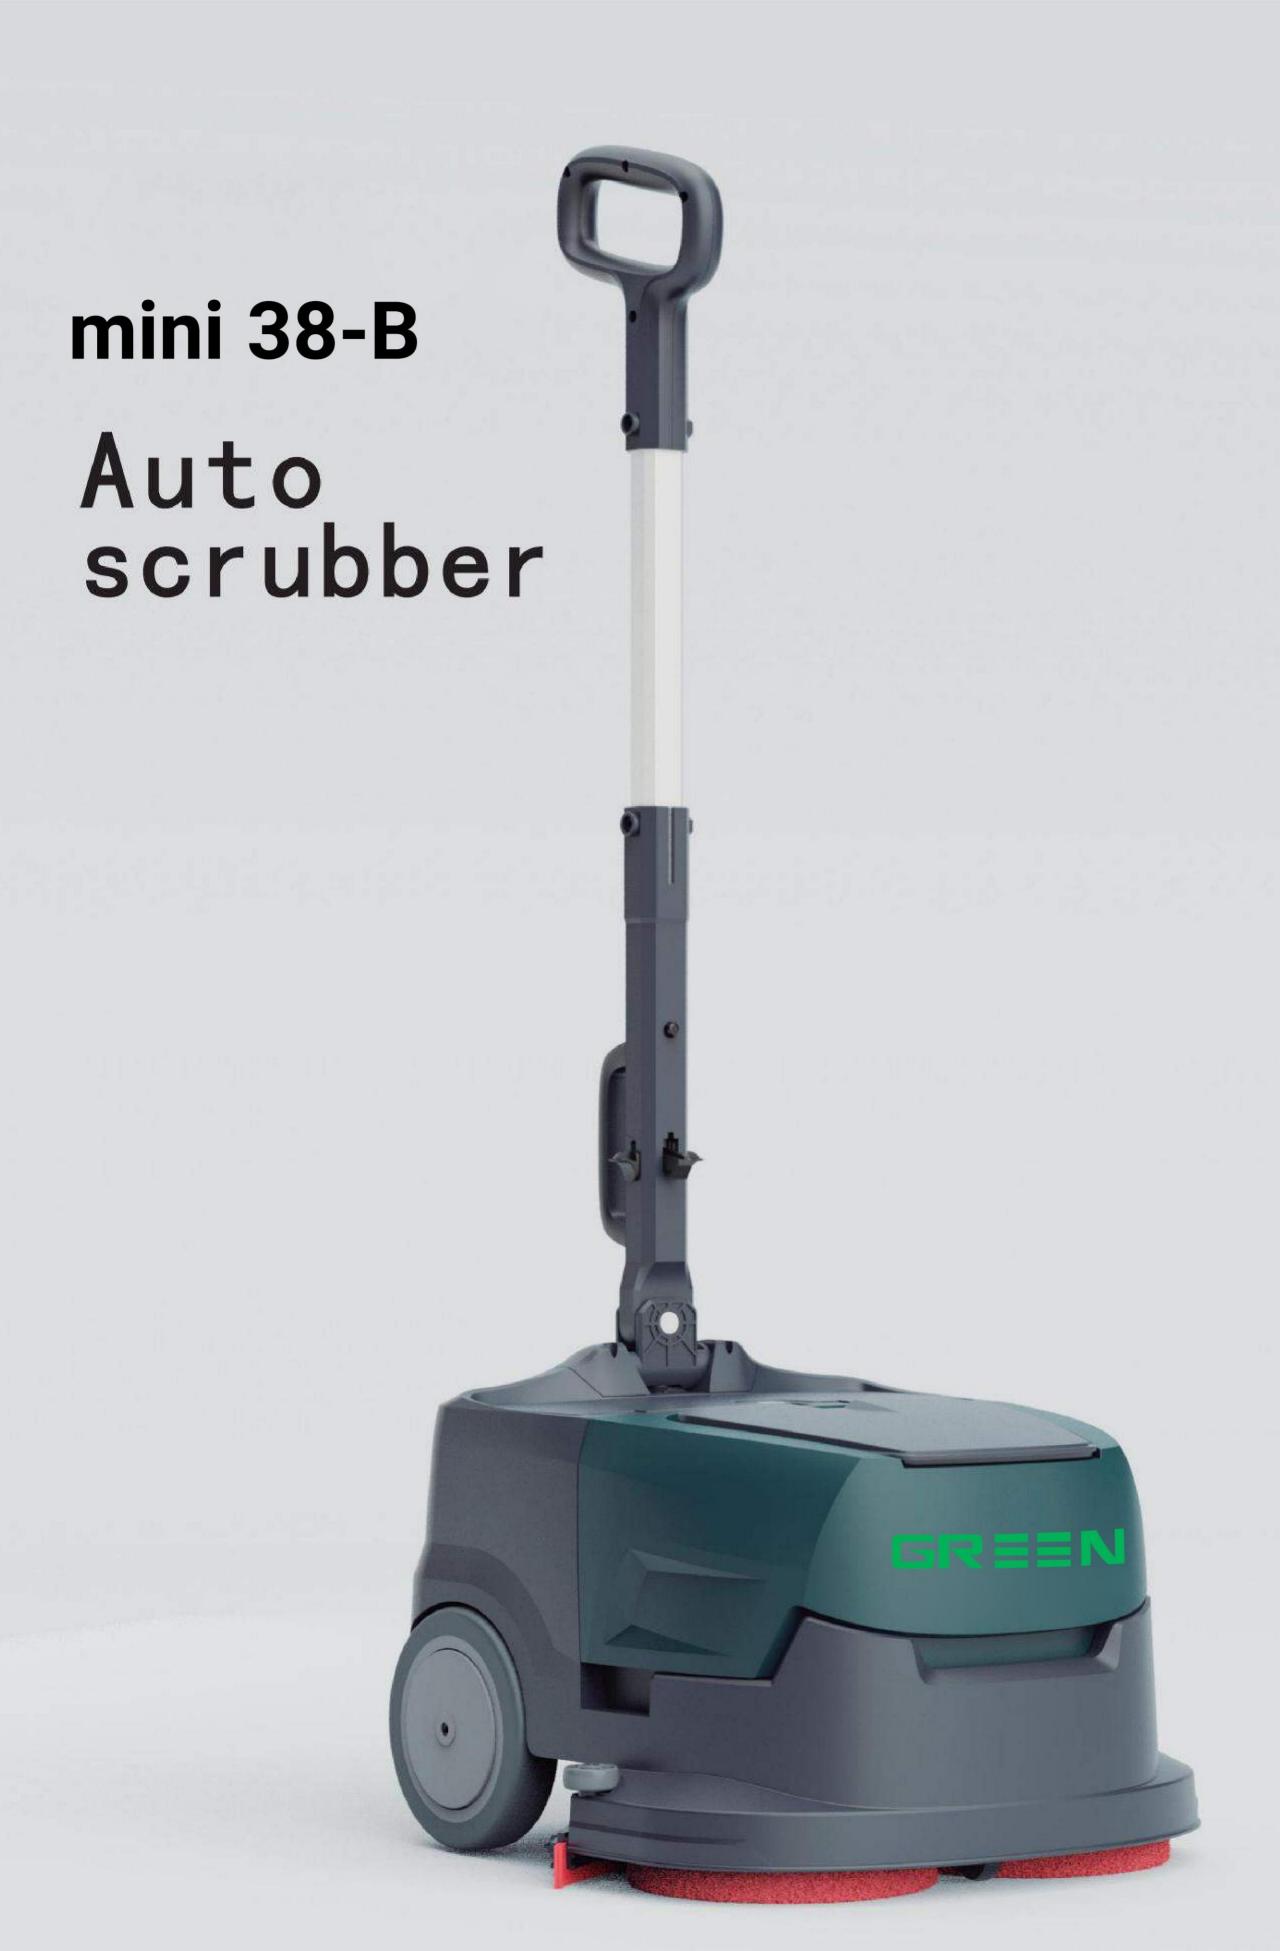

دسته تاشو و دارای دستگیره حمل میباشد. وزن کل محصول کمتر از 10 کیلوگرم است که باعث جابجایی آسان میشود.

مخزن آب کثیف با گنجایش 5.8لیتر قابل جابجایی برای تخلیه آسان

دو عدد برس مگنتی که به راحتی نصب و جدا میشوند و با حرکت دوتایی ناحیه را با دقت بالا تمیز میکند.

صفحه های برس از لایه های تحت فشارایجاد شده است که برای مناطق عریض و آسیب کمتر به محیط زیست بسیار ایده آل هستند