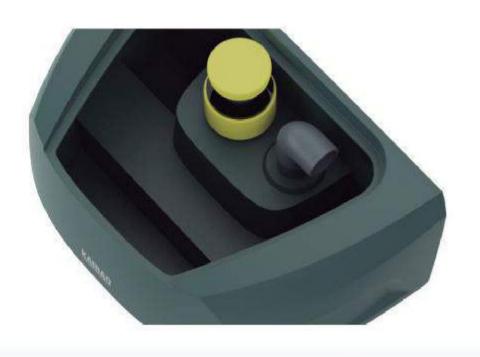

دسته تاشو و دارای دستگیره حمل میباشد. وزن کل محصول کمتر از 10 کیلوگرم است که باعث جابجایی آسان میشود.

مخزن آب کثیف با گنجایش 5.8لیتر قابل جابجایی برای تخلیه آسان

دو عدد برس مگنتی که به راحتی نصب و جدا میشوند و با حرکت دوتایی ناحیه را با دقت بالا تمیز میکند.