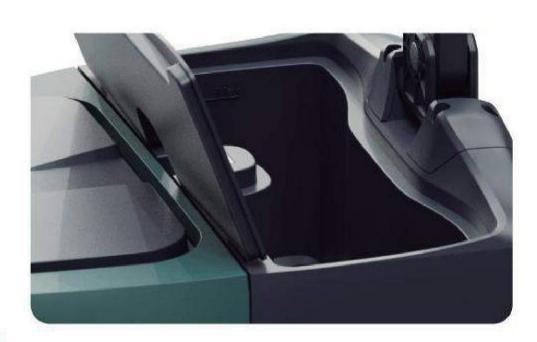

دسته تاشو و دارای دستگیره حمل میباشد. وزن کل محصول کمتر از 10 کیلوگرم است که باعث جابجایی آسان میشود.

مخزن آب کثیف با گنجایش 5.8لیتر قابل جابجایی برای تخلیه آسان

دو عدد برس مگنتی که به راحتی نصب و جدا میشوند و با حرکت دوتایی ناحیه را با دقت بالا تمیز میکند.

در مقایسه با سایر اسکرابرهایی که با محصول ما رقابت میکنند،این دستگاه مکانیزم.3 بسیار ساده تری در تخلیه مخزن آب کثیف داراست.

نگهداری بسیار ساده، هریک از گزینه های نگهداری، یا جایگزین کردن هریک از قطعات این دستگاه.4 بیشتر از 5دقیقه وقت شما را نخواهد گرفت.و این نگهداری بدون داشتن هیچگونه تخصص خاصی امکان پذیر است. 5.دارای مخزن آب کثیف با گنجایش بیشتر