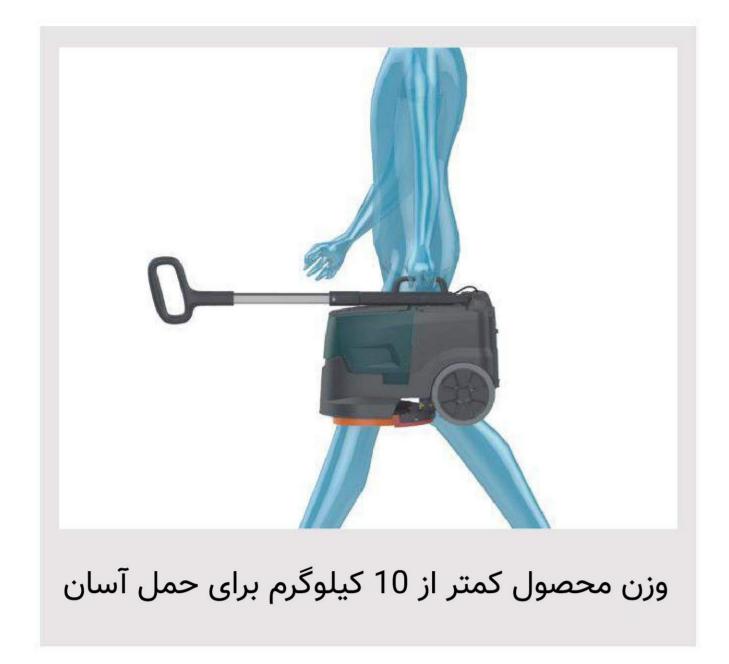

دسته تاشو و دارای دستگیره حمل میباشد. وزن کل محصول کمتر از 10 کیلوگرم است که باعث جابجایی آسان میشود.

مخزن آب کثیف با گنجایش 5.8لیتر قابل جابجایی برای تخلیه آسان

دو عدد برس مگنتی که به راحتی نصب و جدا میشوند و با حرکت دوتایی ناحیه را با دقت بالا تمیز میکند.

## نكات

دستگاهی چندوجهی با کاربری استفاده از تنها یک دست.1

وزن کل دستگاه کمتر از 10 کیلوگرم بوده که باعث حمل بسیار آسان آن میشود.2 این دستگاه محبوبیت زیادی بین رستوران های بین المللی مانندKFC و پیتزا هات پیدا کرده است و همینطور برای ویلا ها و آپارتمان ها مناسب است.حتی اگر آپارتمان شما پله دارد و مجهز به آسانسور نیست این محصول را میتوانید به راحتی بین طبقات جابجا کنید.