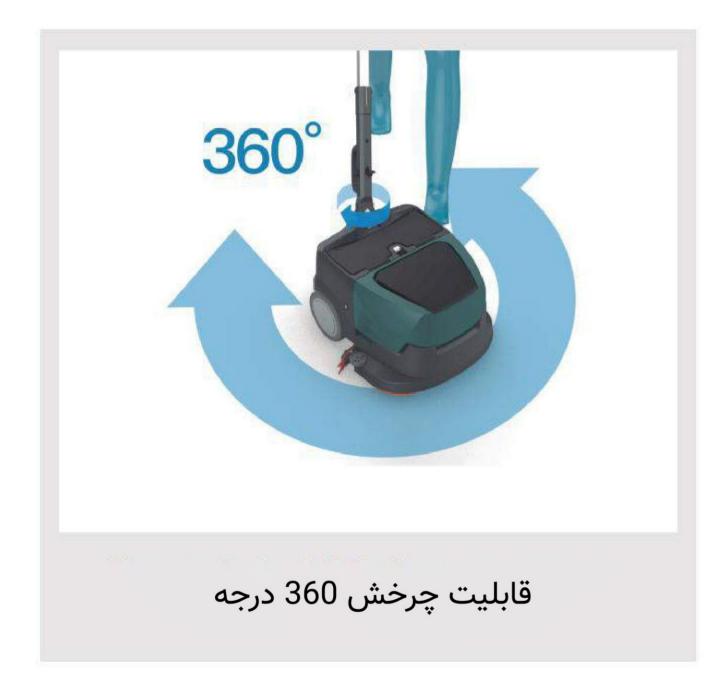

طراحی دسته به صورت کاملا ارگونومیک برای استفاده ی آسان تر.

دسته با قابلیت چرخش 360 درجه که موجب عملکرد با سرعت بالا و بدون باقی ماندن نقطه ی کثیف خواهد بود.

مخزن آب تميز با گنجايش 4.8 ليتر

بدون استفاده از وسایل خاصی میتوانید نوار لاستیکی را تعویض کنید.