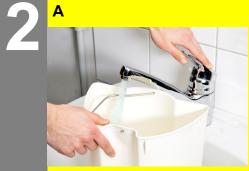

## **Operation**

- A Remove the lid.
- B Remove the wastewater container from the appliance.
- C Refill the wastewater container with fresh

- A Fill in fresh water.
- B Fill detergent solution/the tab including i ts water soluble packaging into the fresh water reservoir. The fill level must not exceed the "MAX" mark. After 5 minutes, the tab will be completely dissolved.
- C Insert dirt water reservoir into the appliance and attach lid.