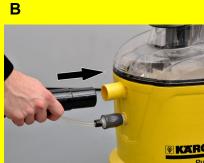

## Start up

- A Insert the coupling of the fresh water hose into the fresh water connection of the appliance and lock into place.
- B Insert the suction hose into the suction hose connection on the appliance.