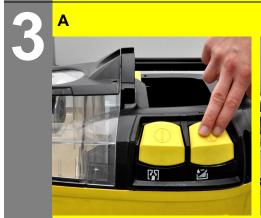

- A Press the spray switch to turn on the detergent pump.
- B Press the suction switch to turn on the suction turbine.
- C If the dirt water reservoir is full, switch off the suction and spray switches.