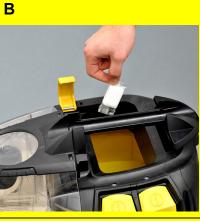

## **Operation**

- A Remove the lid.
- B Remove the wastewater container from the appliance.
- C Refill the wastewater container with fresh

- A Fill in fresh water.
- B Fill detergent solution/the tab including i ts water soluble packaging into the fresh water reservoir. The fill level must not exceed the "MAX" mark. After 5 minutes, the tab will be completely dissolved.
- C Insert dirt water reservoir into the appliance and attach lid.