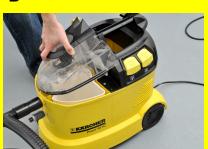

## **Operation**

- A Remove the lid.
- B Remove the wastewater container from the appliance.
- C Refill the wastewater container with fresh

- A Fill in fresh water.
- B Fill detergent solution/the tab including i ts water soluble packaging into the fresh water reservoir. The fill level must not exceed the "MAX" mark. After 5 minutes, the tab will be completely dissolved.
- C Insert dirt water reservoir into the appliance and attach lid.