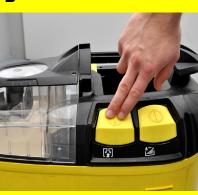

- A Press the spray switch to turn on the detergent pump.
- B Press the suction switch to turn on the suction turbine.
- C If the dirt water reservoir is full, switch off the suction and spray switches.