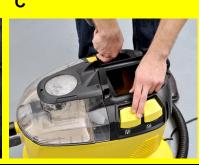

## **Operation**

- A Remove the lid.
- B Remove the wastewater container from the appliance.
- C Refill the wastewater container with fresh

- A Fill in fresh water.
- B Fill detergent solution/the tab including i ts water soluble packaging into the fresh water reservoir. The fill level must not exceed the "MAX" mark. After 5 minutes, the tab will be completely dissolved.
- C Insert dirt water reservoir into the appliance and attach lid.