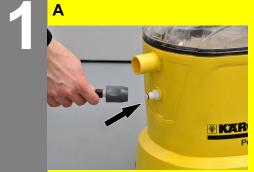

## Start up

- A Insert the coupling of the fresh water hose into the fresh water connection of the appliance and lock into place.
- B Insert the suction hose into the suction hose connection on the appliance.