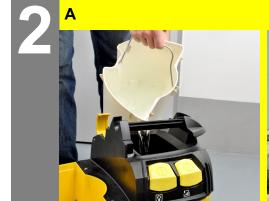

## **Operation**

- A Remove the lid.
- B Remove the wastewater container from the appliance.
- C Refill the wastewater container with fresh

- A Fill in fresh water.
- B Fill detergent solution/the tab including i ts water soluble packaging into the fresh water reservoir. The fill level must not exceed the "MAX" mark. After 5 minutes, the tab will be completely dissolved.
- C Insert dirt water reservoir into the appliance and attach lid.