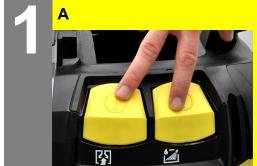

- A Press the spray switch to turn on the detergent pump.
- B Press the suction switch to turn on the suction turbine.
- C If the dirt water reservoir is full, switch off the suction and spray switches.