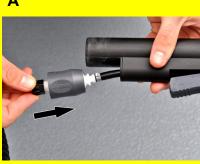

## Start up

- A Insert the coupling of the fresh water hose into the fresh water connection of the appliance and lock into place.
- B Insert the suction hose into the suction hose connection on the appliance.

- A Connect the fresh water hose to the elbow of the manual nozzle.
- Connect the suction hose to bender of the manual nozzle.