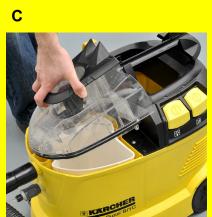

## **Operation**

- A Remove the lid.
- B Remove the wastewater container from the appliance.
- C Refill the wastewater container with fresh

- A Fill in fresh water.
- B Fill detergent solution/the tab including i ts water soluble packaging into the fresh water reservoir. The fill level must not exceed the "MAX" mark. After 5 minutes, the tab will be completely dissolved.
- C Insert dirt water reservoir into the appliance and attach lid.