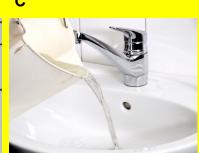

## **Operation**

- A Remove the lid.
- B Remove the wastewater container from the appliance.
- C Refill the wastewater container with fresh

- A Fill in fresh water.
- B Fill detergent solution/the tab including i ts water soluble packaging into the fresh water reservoir. The fill level must not exceed the "MAX" mark. After 5 minutes, the tab will be completely dissolved.
- C Insert dirt water reservoir into the appliance and attach lid.