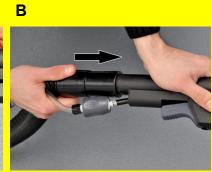

## Start up

- A Insert the coupling of the fresh water hose into the fresh water connection of the appliance and lock into place.
- B Insert the suction hose into the suction hose connection on the appliance.

- A Connect the fresh water hose to the elbow of the manual nozzle.
- Connect the suction hose to bender of the manual nozzle.