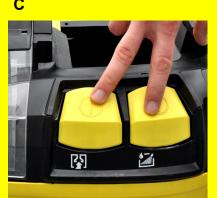

- A Press the spray switch to turn on the detergent pump.
- B Press the suction switch to turn on the suction turbine.
- C If the dirt water reservoir is full, switch off the suction and spray switches.