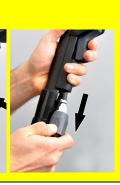

## Start up

- A Insert the coupling of the fresh water hose into the fresh water connection of the appliance and lock into place.
- B Insert the suction hose into the suction hose connection on the appliance.