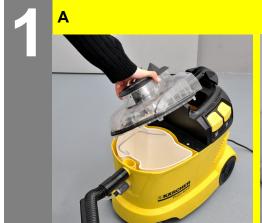

## **Operation**

- A Remove the lid.
- B Remove the wastewater container from the appliance.
- C Refill the wastewater container with fresh

- A Fill in fresh water.
- B Fill detergent solution/the tab including i ts water soluble packaging into the fresh water reservoir. The fill level must not exceed the "MAX" mark. After 5 minutes, the tab will be completely dissolved.
- C Insert dirt water reservoir into the appliance and attach lid.