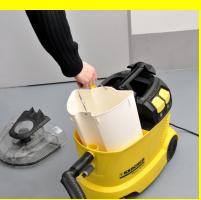

## **Operation**

- A Remove the lid.
- B Remove the wastewater container from the appliance.
- C Refill the wastewater container with fresh

- A Fill in fresh water.
- B Fill detergent solution/the tab including i ts water soluble packaging into the fresh water reservoir. The fill level must not exceed the "MAX" mark. After 5 minutes, the tab will be completely dissolved.
- C Insert dirt water reservoir into the appliance and attach lid.