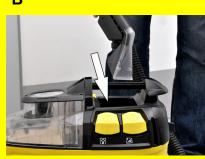

- A Press the spray switch to turn on the detergent pump.
- B Press the suction switch to turn on the suction turbine.
- C If the dirt water reservoir is full, switch off the suction and spray switches.