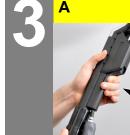

- A Connect the fresh water hose to the elbow of the manual nozzle.
- Connect the suction hose to bender of the manual nozzle.