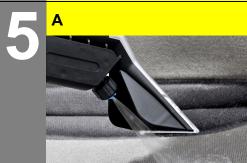

# **Operation**

- A Use the lever on the bender to spray on detergent solution.
- B Spray and suction off detergent solution in one work cycle.

- A Highly soiled spots should be presoaked and the detergent solution should soak 5 to 10 minutes.
- B Vacuum up the detergent solution in the course of the second work step.