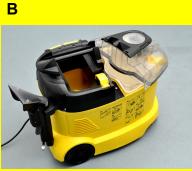

## **Operation**

- A Remove the lid.
- B Remove the wastewater container from the appliance.
- C Refill the wastewater container with fresh

- A Fill in fresh water.
- B Fill detergent solution/the tab including i ts water soluble packaging into the fresh water reservoir. The fill level must not exceed the "MAX" mark. After 5 minutes, the tab will be completely dissolved.
- C Insert dirt water reservoir into the appliance and attach lid.