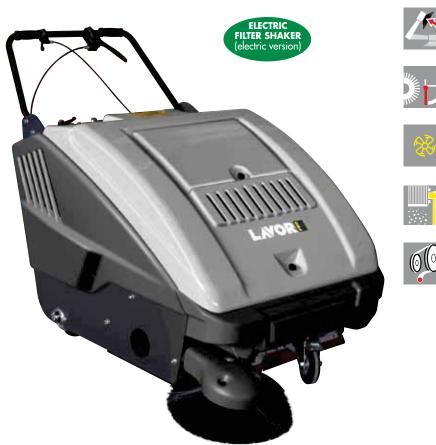

## **SWL 900 ET**

## Equipped with:

- Ideal for medium and large surfaces Large filter surface with electric filter shaker (ET model) Manual filter shaker (ST model) Side brush raising control Suction switch off Flap raise system Panel filter in horizontal position Main brush pressure regulation Indirect back collection Quick main brush release Long life elastic belts Reclining handle
- Suction selection lever Traction lever Antistatic device
- Wide collector tank Heavy duty steel frame Side brush mechanical engagement Battery and battery charger not included.