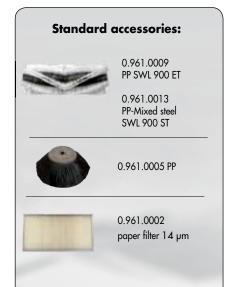

## Optional: 0.961.0028 Side brush protection 0.961.0017 PE panel filter 5µm 0.961.0019 HEPA panel filter Batteries Battery charger • 0.961.0027 Trolley for collector tank set

| SWL 900 ET                              | SWL 900 ST                                                                                                                                                          |
|-----------------------------------------|---------------------------------------------------------------------------------------------------------------------------------------------------------------------|
| 0.061.0003                              | 0.061.0004                                                                                                                                                          |
| 710mm / 27,95 inc                       | 710mm / 27,95 inc                                                                                                                                                   |
| 880mm / 34,64 inc                       | 880mm / 34,64 inc                                                                                                                                                   |
| 60 lt / 15,85 gal                       | 60 lt / 15,85 gal                                                                                                                                                   |
| 3700m²/h-39826 ft²                      | 3700m²/h-39826 ft²                                                                                                                                                  |
| mechanical                              | mechanical                                                                                                                                                          |
| 4 km/h-2,49mile/h                       | 4 km/h-2,49mile/h                                                                                                                                                   |
| 12V / 400W                              | Honda 4 HP / 2,9kW                                                                                                                                                  |
| $3,02 \text{ m}^2 / 32,50 \text{ ft}^2$ | $3,02 \text{ m}^2 / 32,50 \text{ ft}^2$                                                                                                                             |
| adjustable                              | adjustable                                                                                                                                                          |
| electric                                | manual                                                                                                                                                              |
| 126x83x85 cm / 89 kg                    | 126x83x85 cm / 97 kg                                                                                                                                                |
|                                         | 0.061.0003 710mm / 27,95 inc 880mm / 34,64 inc 60 lt / 15,85 gal 3700m²/h-39826 ft² mechanical 4 km/h-2,49mile/h 12V / 400W 3,02 m² / 32,50 ft² adjustable electric |