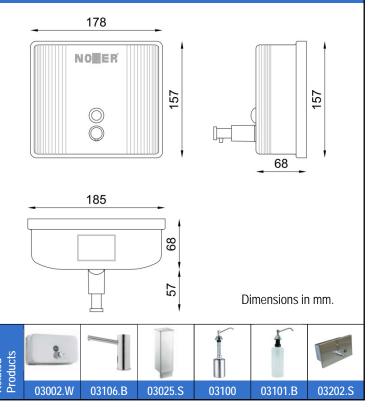

## **TECHNICAL DATA**

- $\cdot$  Made in white painted AISI 304 stainless steel AISI 304, 1 mm thickness, in one piece.
- $\cdot$  In the upper part is located the refilling door which opens with an special vandal proof key.
- · Assembling: 3 assembling points completely hidden.
- · Delivered with an special key and 3 mm screws.
- · Chromed push button.
- · Vandal proof polycarbonate soap level viewer.
- · Anti drip valve.
- · Dimensions: 157 height x 178 width x 68 depth (mm).
- · Maximum dimensions (with valve): 157 height x 178 width x 125 depth (mm).
- · Recommended distance to install from counter: 120 200 mm.
- · Capacity: 1,2 liters.
- · Designed for all kind of liquid soaps (except chirurgical).
- Maintenance: stainless steel needs maintenance because dust can eventually damage the chromium (Cr) content in stainless steel. We recommend monthly cleaning with a stainless steel special cleaner.

### SUGGESTED TEXT FOR PRESCRIPTION

NOFER vertical soap dispenser made in AISI 304 stainless steel, for hang on wall. Dimensions: 157 height x 178 width x 68 depth (mm) (with valve: 125 mm depth).