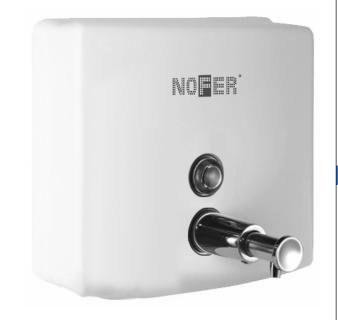

### Stainless steel soap dispenser

- · Vertical liquid soap dispenser for hang on wall.
- · Push button.
- · Designed for high traffic people use, specially public bathrooms.
- · Sturdy and resistant to use.
- · Stainless steel white epoxy finish. Also available in satin finish (NOFER 03004.S) and polished finish (NOFER 03004.B).