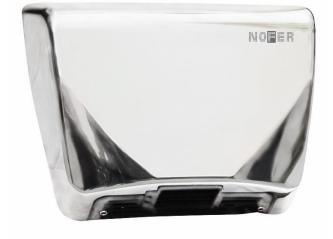

### Automatic electronic hand dryer

- · Automatic electronic stainless steel hand dryer.
- · Model for mounting on the surface.
- · Stainless steel sheet housing gloss finish. Also available in satin finish (NOFER 01600.S) and white finish (NOFER 01600.W).
- · Suitable for collectivities. Especially suitable for adapted spaces.
- · Robust ,anti-vandal and safe because it is built without sharp edges or other dangerous elements.
- · In accordance with European safety directives (EC).

## **TECHNICAL DATA**

- · Housing made of one piece gloss finish of AISI 304 stainless steel (e=1,2 mm).
- · Electronic infrared sensor that stops the hand dryer when the hands leave the activate range.
- · Air temperature (environment 20°C): 39°C to 10 cm.
- · Motor of universal type without brushes (does not require maintenance).
- · Motor speed: 8300 r.p.m.
- · Air speed: 90 km/h.
- · Total power: 2350 W.
- · Motor power: 250 W.
- · Voltage/Frequency: 220-240 50/60 Hz.
- · Electric insulation: Class I.
- · Distance to the sensor: 5-20 cm (with possibility of regulation).
- · Maximum consumption of 9,56 A.
- · Noise level at 2 meters: 69 dBA.
- · Protection index: IPX1.
- · Dimensions: 269 height x 363 width x 100 depth (mm).
- Net weight: 4 kg.
- Function: place your hands under the appliance. The hand dryer will start automatically and it continues working while the hands are within the active range. The device switches off after a few seconds of removal.
- Cleaning: we recommend cleaning with a cotton cloth slightly moistened with a soap solution. Then dry it.
- Estimated drying time: 33 seconds.