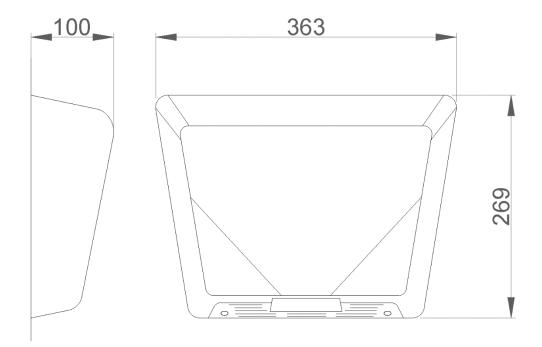

## **TECHNICAL DATA**

- · Housing made of one piece gloss finish of AISI 304 stainless steel (e=1,2 mm).
- · Electronic infrared sensor that stops the hand dryer when the hands leave the activate range.
- · Air temperature (environment 20°C): 39°C to 10 cm.
- · Motor of universal type without brushes (does not require maintenance).
- · Motor speed: 8300 r.p.m.
- · Air speed: 90 km/h.
- · Total power: 2350 W.
- · Motor power: 250 W.
- · Voltage/Frequency: 220-240 50/60 Hz.
- · Electric insulation: Class I.
- · Distance to the sensor: 5-20 cm (with possibility of regulation).
- · Maximum consumption of 9,56 A.
- · Noise level at 2 meters: 69 dBA.
- · Protection index: IPX1.
- · Dimensions: 269 height x 363 width x 100 depth (mm).
- Net weight: 4 kg.
- Function: place your hands under the appliance. The hand dryer will start automatically and it continues working while the hands are within the active range. The device switches off after a few seconds of removal.
- Cleaning: we recommend cleaning with a cotton cloth slightly moistened with a soap solution. Then dry it.
- Estimated drying time: 33 seconds.

#### SUGGESTED TEXT FOR PRESCRIPTION

NOFER hand dryer, with AISI 304 stainless steel housing gloss finish, hot air operated with electronic sensor, 2350 W power and temperature of 39°C. Motor speed 8300 r.p.m. Dimensions: 269 height x 363 width x 100 depth (mm).

# TECHNICAL DRAWING

DIMENSIONS IN mm

NOFER S.L. Avenida de la fama, 118 08940 · Cornellà de Llobregat (Barcelona) Tel +34 934 742 423 · Fax +34 934 743 548 nofer@nofer.com · www.nofer.com