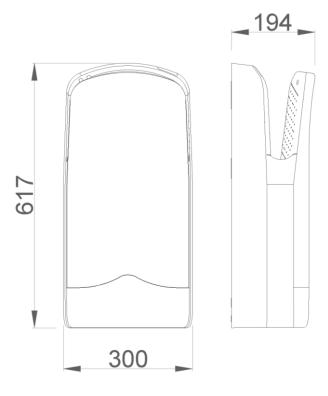

#### **TECHNICAL DATA**

- · Exterior Shell and water tank made of high impact ABS of 2,6 mm thickness.
- · Exit temperature of the air at an ambient temperature of 20°C.
- · 2 universal type motors with brushes (maintenance required).
- Motor speed of 30000 r.p.m.
- · Air speed: 370 km/h.
- Total power of 1760 W.
- · Motor power: 1760 W.
- · Voltage/Frequency: 220-240 V 50/60 Hz. 110/120 V version available (consult).
- · Electric isolated: Class II.
- · Automatic stop due to vandalism.
- · Maximum consume of 8 A.
- · Audible pressure at 2 meters: 70 dBA.
- · Index protection: IPX1.
- Dimensions: 617 height x 300 width x 195 depth (mm).
- · Weight: 9,55 kg.
- · Function: place your hands in the inner channel of the device, without the need to move them.
- Cleaning: is recommended with a cotton cloth slightly moistened in a soapy solution. Then, dry it.
- · Estimated drying time: 1-15 seconds.

### TECHNICAL DRAWING

DIMENSIONS IN mm