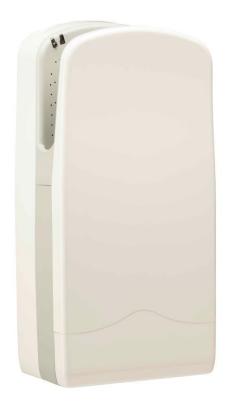

### Automatic air injected hand dryer V300

- · High range of hand dryer. It works with air currents at high speed without using hot air.
- · High performance and efficiency. Consumes up to 85% less than others hand dryers.
- Microban® Antibacterial protection included in the plastic at the point of manufacture.
- · With water tank and dust filter included.
- · Includes a cleaning brush to prevent or solve blockage problems produced by dirt.
- · Suitable for collectivities and places of very high frequency of use.
- · Robust, anti-vandalism and safe because it's built without sharp edges or other dangerous elements.
- · In accordance with European safety directives (EC).

#### **TECHNICAL DATA**

- · Exterior Shell and water tank made of high impact ABS of 2,6 mm thickness.
- · Exit temperature of the air at an ambient temperature of 20°C.
- · 2 universal type motors with brushes (maintenance required).
- Motor speed of 30000 r.p.m.
- · Air speed: 370 km/h.
- Total power of 1760 W.
- · Motor power: 1760 W.
- · Voltage/Frequency: 220-240 V 50/60 Hz. 110/120 V version available (consult).
- · Electric isolated: Class II.
- · Automatic stop due to vandalism.
- · Maximum consume of 8 A.
- · Audible pressure at 2 meters: 70 dBA.
- · Index protection: IPX1.
- Dimensions: 617 height x 300 width x 195 depth (mm).
- · Weight: 9,55 kg.
- · Function: place your hands in the inner channel of the device, without the need to move them.
- Cleaning: is recommended with a cotton cloth slightly moistened in a soapy solution. Then, dry it.
- · Estimated drying time: 1-15 seconds.

### SUGGESTED TEXT FOR PRESCRIPTION

NOFER hand dryer, by injected air activated by sensor, motor 1760 W of power without using hot air. ABS case white color. Dimensions: 617 height x 300 width x 195 depth (mm).