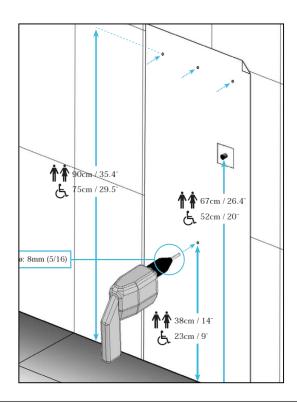

## **INSTALLATION**

In toilet areas with a high frequency use, the recommendation is to install on hand dryer for each toilet. In toilet areas with a lower frequency of use, the recommendation is to install one hand dryer for every two sinks or two dryers for every three washbasins. Installation should be as shown in pictures both for standard or adapted bathrooms.