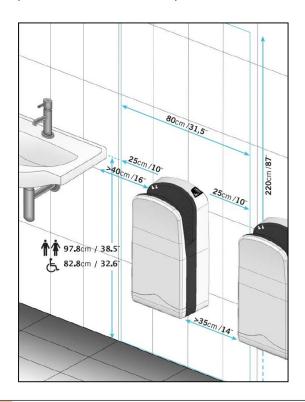

## **INSTALLATION**

In toilet areas with a high frequency use, the recommendation is to install on hand dryer for each toilet. In toilet areas with a lower frequency of use, the recommendation is to install one hand dryer for every two sinks or two dryers for every three washbasins. Installation should be as shown in pictures both for standard or adapted bathrooms.