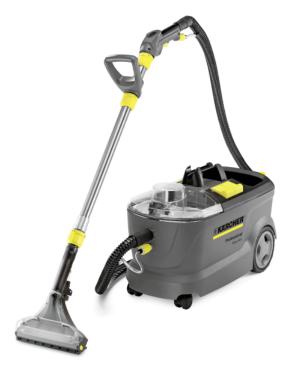

## **PUZZI 10/1**

Puzzi 10/1 with floor nozzle/upholstery nozzle for cleaning carpets and upholstery using spray extraction. Ideal for smaller areas. With integrated cable hook and holder for handle with trigger/suction pipe.

#### Order no.

1.100-130.0

- Removable waste water tank
- Rubber mounted pump / turbine
- Extra handle on floor nozzle

| Technical data             |            |                     |
|----------------------------|------------|---------------------|
| EAN code                   |            | 4039784917088       |
| Max. area performance      | m²/h       | 20 - 25             |
| Air flow                   | I/s        | 74                  |
| Vacuum                     | mbar / kPa | 254 / 25.4          |
| Spray volume               | l/min      | 1                   |
| Spray pressure             | bar        | 1                   |
| Tank of fresh/dirty water  | 1          | 10 / 9              |
| Turbine capacity           | W          | 1250                |
| Pump capacity              | W          | 40                  |
| Supply voltage             | V / Hz     | 220 - 240 / 50 - 60 |
| Weight without accessories | kg         | 10.5                |
| Weight incl. packaging     | kg         | 16.1                |
| Dimensions (L × W × H)     | mm         | 690 × 325 × 440     |

| Equipment                                                  |          |                          |
|------------------------------------------------------------|----------|--------------------------|
| Detergent                                                  |          | RM 760 tabs / 2 piece(s) |
| Spray/suction hose                                         | m        | 2.5                      |
| Floor nozzle                                               | mm       | 240                      |
| Integrated accessory storage for upholstery/crevice nozzle |          |                          |
| Integrated accessory storage for floor nozzle              |          | •                        |
| Spray/suction gun                                          |          | •                        |
| D-handle for spray/suction tube                            |          |                          |
| Removable 2-in-1 container for fresh/dirty water           |          | •                        |
| Spray/suction tube                                         | piece(s) | 1                        |
| Nozzle mouthpiece                                          |          | Upholstery nozzle / blue |
| Included in the scope of supply                            |          |                          |