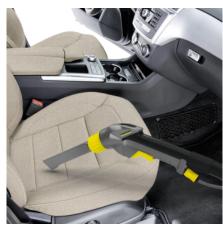

#### Diverse use

 Various accessories for diverse applications (e.g. crevice nozzle for cleaning car seats and upholstery).