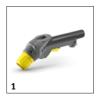

## **PUZZI 10/1**

Puzzi 10/1 with floor nozzle/upholstery nozzle for cleaning carpets and upholstery using spray extraction. Ideal for smaller areas. With integrated cable hook and holder for handle with trigger/suction pipe.

#### Order no.

1.100-130.0

- Removable waste water tank
- Rubber mounted pump / turbine
- Extra handle on floor nozzle

| Technical data             |            |                     |
|----------------------------|------------|---------------------|
| EAN code                   |            | 4039784917088       |
| Max. area performance      | m²/h       | 20 - 25             |
| Air flow                   | I/s        | 74                  |
| Vacuum                     | mbar / kPa | 254 / 25.4          |
| Spray volume               | l/min      | 1                   |
| Spray pressure             | bar        | 1                   |
| Tank of fresh/dirty water  | 1          | 10 / 9              |
| Turbine capacity           | W          | 1250                |
| Pump capacity              | W          | 40                  |
| Supply voltage             | V / Hz     | 220 - 240 / 50 - 60 |
| Weight without accessories | kg         | 10.5                |
| Weight incl. packaging     | kg         | 16.1                |
| Dimensions (L × W × H)     | mm         | 690 × 325 × 440     |

| Equipment                                                  |          |                          |
|------------------------------------------------------------|----------|--------------------------|
| Detergent                                                  |          | RM 760 tabs / 2 piece(s) |
| Spray/suction hose                                         | m        | 2.5                      |
| Floor nozzle                                               | mm       | 240                      |
| Integrated accessory storage for upholstery/crevice nozzle |          |                          |
| Integrated accessory storage for floor nozzle              |          | •                        |
| Spray/suction gun                                          |          | •                        |
| D-handle for spray/suction tube                            |          |                          |
| Removable 2-in-1 container for fresh/dirty water           |          | •                        |
| Spray/suction tube                                         | piece(s) | 1                        |
| Nozzle mouthpiece                                          |          | Upholstery nozzle / blue |
| Included in the scope of supply                            |          |                          |