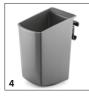

#### Removable dirty water tank

■ The dirty water tank is easy to remove and can also be used for filling the fresh water tank.