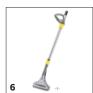

#### Optimal suitability for daily use

■ Tool-free adjustment of the grip; Accessory/cable fastenings; quick change from floor to upholstery nozzle.

#### Removable dirty water tank

■ The dirty water tank is easy to remove and can also be used for filling the fresh water tank.

#### Diverse use

 Various accessories for diverse applications (e.g. crevice nozzle for cleaning car seats and upholstery).