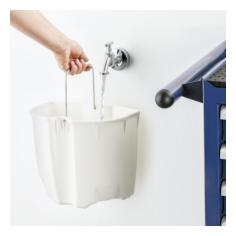

#### Removable dirty water tank

■ The dirty water tank is easy to remove and can also be used for filling the fresh water tank.