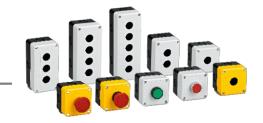

# HLAY5CS Control Stations

HLAY5CS is Himel's range of Control Stations, designed for auxiliary or direct control of industrial machinery and processes.

The HLAY5CS control stations are available in plastic and come in a wide variety of composition and cut-outs. These can be used with HLAY5 range Ø 22 mm control and signaling units, providing a wide choice of circular heads.

### **Optimized Flexibility**

- Empty control stations and pushbuttons are easily available to assemble as per customer convenience.
- Complete control stations with ready-to-use buttons

#### Wide Offer Portfolio

Comprehensive range of pushbuttons and accessories for most of the common operation actions.