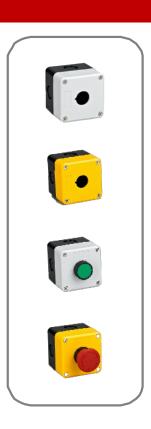

# HLAY5CS Control Stations

HLAY5CS is Himel's range of Control Stations, designed for auxiliary or direct control of industrial machinery and processes.

The HLAY5CS control stations are available in plastic and come in a wide variety of composition and cut-outs. These can be used with HLAY5 range Ø 22 mm control and signaling units, providing a wide choice of circular heads.

# **Target Applications**

HLAY5CS control stations are the perfect choice for:

- · Industrial: Machine tools, packaging, materials handling, and textile;
- Building: Garage doors, rolling shutters, and smoke extraction vents;
- · Infrastructure: Constructions.