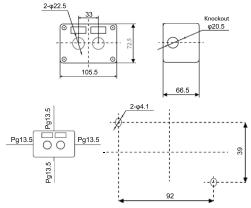

|
|                     | CS                 | CS P                  | Range Name Enclosure Material Cut-outs P 1  CS: Control Station P: Plastic 1: 1-hole 2: 2-hole 3: 3-hole 4: 4-hole | Range Name Enclosure Material Cut-outs Enclosure Cover P 1 1  CS: Control Station P: Plastic 1: 1-hole 1: White 2: 2-hole 5: Yellow 3: 3-hole 4: 4-hole | Range Name Enclosure Material Cut-outs Enclosure Cover Material B  CS: Control Station P: Plastic 1: 1-hole 1: White B: Metal 2: 2-hole 3: 3-hole 4: 4-hole |



# **HLAY5CS Control Stations**

Standard: IEC 60947-5-1

#### **Overall Dimensions**

Unit: mm

#### HLAY5CSP1- 1 hole



#### HLAY5CSP2- 2 holes



#### HLAY5CSP3-3 holes



HLAY5CSP4- 4 holes



#### HLAY5CSP5-5 holes





02



Himel www. himel. com