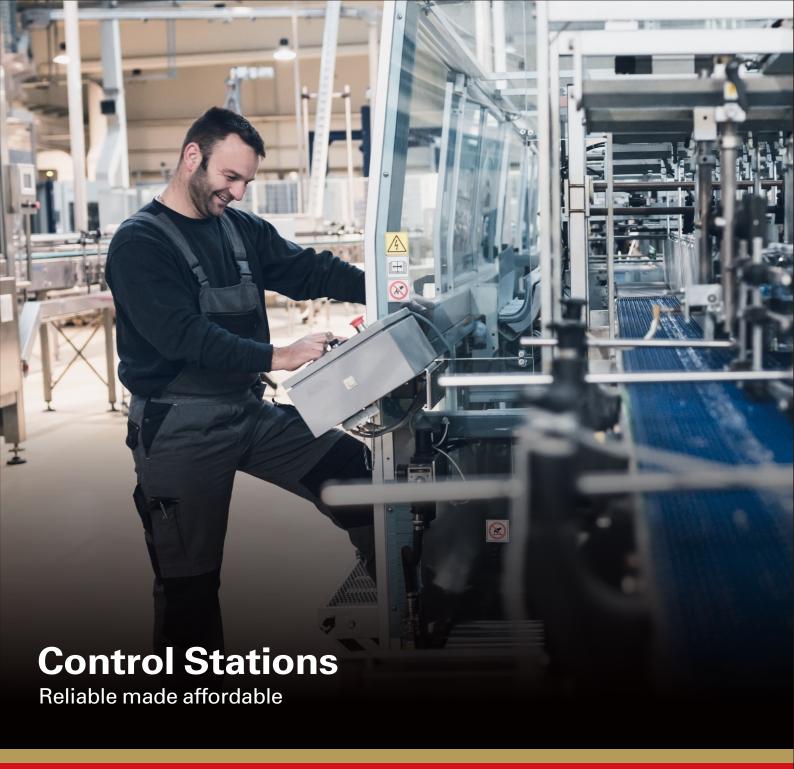

# HLAY5CS Control Stations

HLAY5CS is Himel's range of Control Stations, designed for auxiliary or direct control of industrial machinery and processes.

The HLAY5CS control stations are available in plastic and come in a wide variety of composition and cut-outs. These can be used with HLAY5 range Ø 22 mm control and signaling units, providing a wide choice of circular heads.

# **Target Applications**

HLAY5CS control stations are the perfect choice for:

- · Industrial: Machine tools, packaging, materials handling, and textile;
- Building: Garage doors, rolling shutters, and smoke extraction vents;
- · Infrastructure: Constructions.