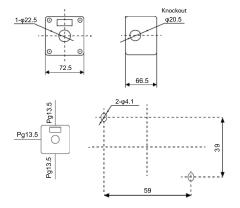

|                                                                                                                                                             |
|                     | CS                 | CS P                  | Range Name Enclosure Material Cut-outs P 1  CS: Control Station P: Plastic 1: 1-hole 2: 2-hole 3: 3-hole 4: 4-hole | Range Name Enclosure Material Cut-outs Enclosure Cover P 1 1  CS: Control Station P: Plastic 1: 1-hole 1: White 2: 2-hole 5: Yellow 3: 3-hole 4: 4-hole | Range Name Enclosure Material Cut-outs Enclosure Cover Material B  CS: Control Station P: Plastic 1: 1-hole 1: White B: Metal 2: 2-hole 3: 3-hole 4: 4-hole |



# **HLAY5CS Control Stations**

Standard: IEC 60947-5-1

#### **Overall Dimensions**

Unit: mm

#### HLAY5CSP1- 1 hole



#### HLAY5CSP2- 2 holes



#### HLAY5CSP3-3 holes



HLAY5CSP4- 4 holes



#### HLAY5CSP5-5 holes





02



Himel www. himel. com