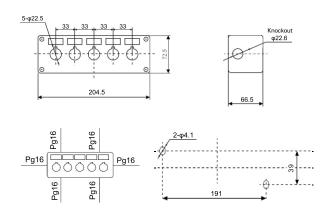

#### **Overall Dimensions**

Unit: mm

#### HLAY5CSP5-5 holes

02

Himel www. himel. com