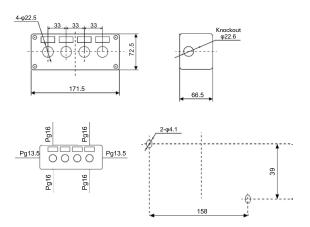

#### **Overall Dimensions**

Unit: mm

#### HLAY5CSP3-3 holes

HLAY5CSP4- 4 holes