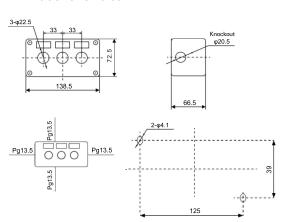

|
|                     | CS                 | CS P                  | Range Name Enclosure Material Cut-outs P 1  CS: Control Station P: Plastic 1: 1-hole 2: 2-hole 3: 3-hole 4: 4-hole | Range Name Enclosure Material Cut-outs Enclosure Cover P 1 1  CS: Control Station P: Plastic 1: 1-hole 1: White 2: 2-hole 5: Yellow 3: 3-hole 4: 4-hole | Range Name Enclosure Material Cut-outs Enclosure Cover Material B  CS: Control Station P: Plastic 1: 1-hole 1: White B: Metal 2: 2-hole 3: 3-hole 4: 4-hole |



# **HLAY5CS Control Stations**

Standard: IEC 60947-5-1

#### **Overall Dimensions**

Unit: mm

#### HLAY5CSP1- 1 hole



#### HLAY5CSP2- 2 holes



#### HLAY5CSP3-3 holes



HLAY5CSP4- 4 holes



#### HLAY5CSP5-5 holes





02



Himel www. himel. com