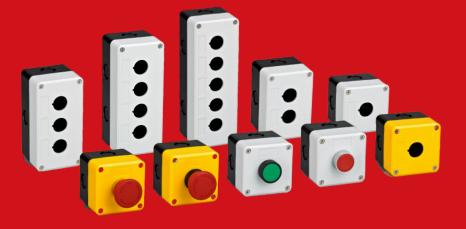

# HLAY5CS Control Stations

HLAY5CS is Himel's range of Control Stations, designed for auxiliary or direct control of industrial machinery and processes.

The HLAY5CS control stations are available in plastic and come in a wide variety of composition and cut-outs. These can be used with HLAY5 range Ø 22 mm control and signaling units, providing a wide choice of circular heads.

### **Optimized Flexibility**

- Empty control stations and pushbuttons are easily available to assemble as per customer convenience.
- Complete control stations with ready-to-use buttons

#### Wide Offer Portfolio

Comprehensive range of pushbuttons and accessories for most of the common operation actions.