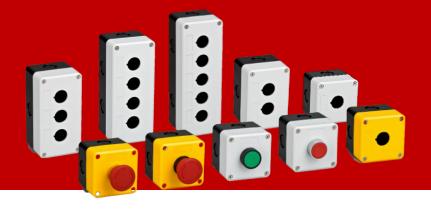

# HLAY5CS Control Stations

HLAY5CS is Himel's range of Control Stations, designed for auxiliary or direct control of industrial machinery and processes.

The HLAY5CS control stations are available in plastic and come in a wide variety of composition and cut-outs. These can be used with HLAY5 range Ø 22 mm control and signaling units, providing a wide choice of circular heads.

### **Optimized Flexibility**

- Empty control stations and pushbuttons are easily available to assemble as per customer convenience.
- Complete control stations with ready-to-use buttons

#### Wide Offer Portfolio

Comprehensive range of pushbuttons and accessories for most of the common operation actions.