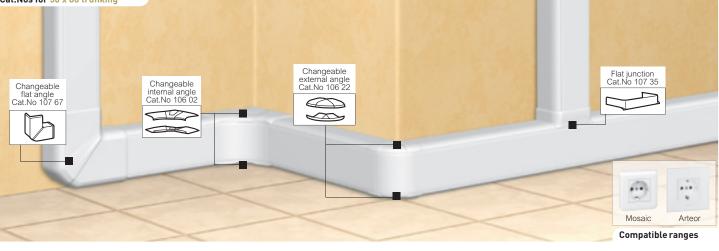

Internal and external bends

|    |        | Include the 2 components for the top and<br>bottom of the trunking on which the flexible<br>cover is fitted |
|----|--------|-------------------------------------------------------------------------------------------------------------|
| 10 | 106 02 | Changeable internal bend, from 85° to 95°<br>for 50 x 80/50 x 105/50 x 150 and<br>50 x 195 mm trunkings     |
| 10 | 106 22 | Changeable external bend, from 60° to 120°<br>for 50 x 80/50 x 105/50 x 150 and<br>50 x 195 mm trunkings    |
| 10 | 107 67 | Flat angle<br>90° flat angle                                                                                |
| 10 | 107 22 | End cap<br>Left or right end cap                                                                            |